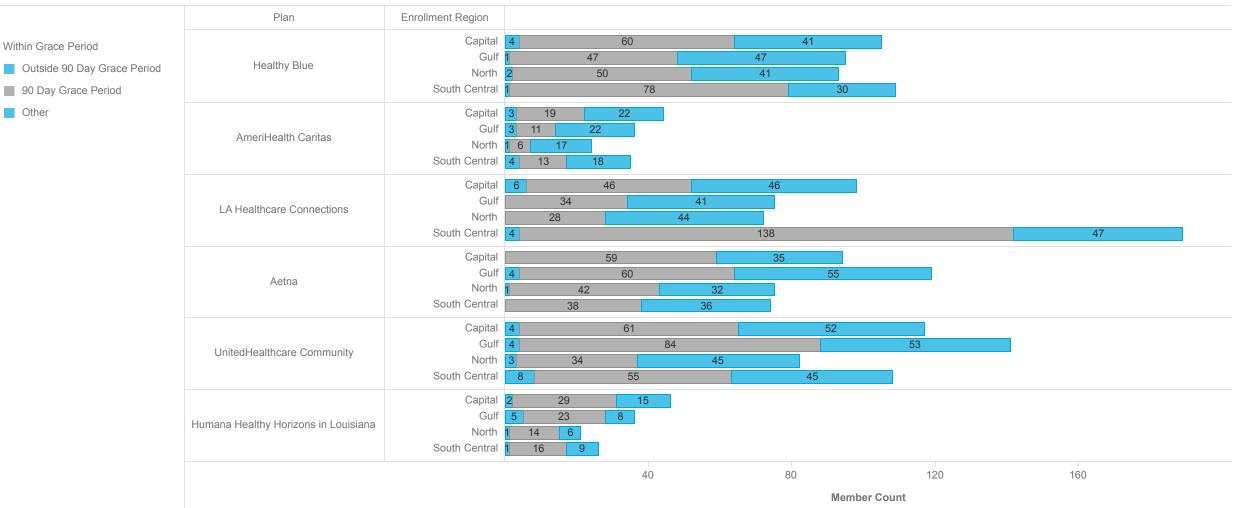

## MAXIMUS

| Enrollment Region | Plan                        | Healthy Blue | AmeriHealth Caritas | LA Healthcare Connections | Aetna        | UnitedHealthcare Community | Humana Healthy Horizons in Louisiana | Total        |
|-------------------|-----------------------------|--------------|---------------------|---------------------------|--------------|----------------------------|--------------------------------------|--------------|
|                   | Within Grace Period         | Member Count | Member Count        | Member Count              | Member Count | Member Count               | Member Count                         | Member Count |
| Capital           | Other                       | 4            | 3                   | 6                         |              | 4                          | 2                                    | 19           |
|                   | 90 Day Grace Period         | 60           | 19                  | 46                        | 59           | 61                         | 29                                   | 274          |
|                   | Outside 90 Day Grace Period | 41           | 22                  | 46                        | 35           | 52                         | 15                                   | 211          |
|                   | Total                       | 105          | 44                  | 98                        | 94           | 117                        | 46                                   | 504          |
| Gulf              | Other                       | 1            | 3                   |                           | 4            | 4                          | 5                                    | 17           |
|                   | 90 Day Grace Period         | 47           | 11                  | 34                        | 60           | 84                         | 23                                   | 259          |
|                   | Outside 90 Day Grace Period | 47           | 22                  | 41                        | 55           | 53                         | 8                                    | 226          |
|                   | Total                       | 95           | 36                  | 75                        | 119          | 141                        | 36                                   | 502          |
| North             | Other                       | 2            | 1                   |                           | 1            | 3                          | 1                                    | 8            |
|                   | 90 Day Grace Period         | 50           | 6                   | 28                        | 42           | 34                         | 14                                   | 174          |
|                   | Outside 90 Day Grace Period | 41           | 17                  | 44                        | 32           | 45                         | 6                                    | 185          |
|                   | Total                       | 93           | 24                  | 72                        | 75           | 82                         | 21                                   | 367          |
| South Central     | Other                       | 1            | 4                   | 4                         |              | 8                          | 1                                    | 18           |
|                   | 90 Day Grace Period         | 78           | 13                  | 138                       | 38           | 55                         | 16                                   | 338          |
|                   | Outside 90 Day Grace Period | 30           | 18                  | 47                        | 36           | 45                         | 9                                    | 185          |
|                   | Total                       | 109          | 35                  | 189                       | 74           | 108                        | 26                                   | 541          |
| Total             |                             | 402          | 139                 | 434                       | 362          | 448                        | 129                                  | 1,914        |