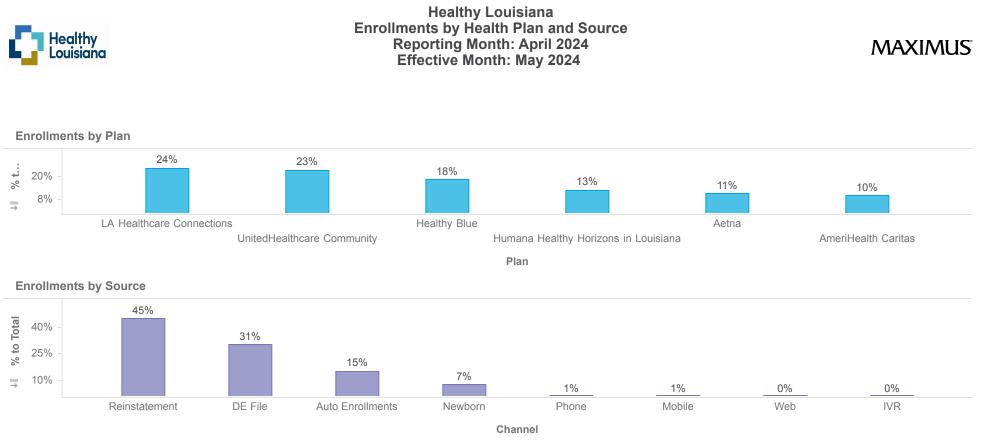

Description: This report shows all active members in Healthy Louisiana as of the effective date above. Members who will be disenrolled at the end of the reporting month are not included. Enrollees who gain and lose eligibility during the reporting month are not included. J/K linkages are excluded. Note: Percentages are rounded to the nearest whole number.

Report No. 122A

Run Date: 05/09/2024

|                                      | Member Count     |         |     |        |         |       |               |     |        |
|--------------------------------------|------------------|---------|-----|--------|---------|-------|---------------|-----|--------|
| Plan                                 | Auto Enrollments | DE File | IVR | Mobile | Newborn | Phone | Reinstatement | Web | Total  |
| Aetna                                | 855              | 1,791   | 31  | 47     | 255     | 114   | 1,860         | 41  | 4,994  |
| AmeriHealth Caritas                  | 775              | 1,178   | 5   | 11     | 346     | 12    | 2,354         | 13  | 4,694  |
| Healthy Blue                         | 950              | 2,945   | 24  | 70     | 617     | 59    | 3,624         | 48  | 8,337  |
| Humana Healthy Horizons in Louisiana | 2,853            | 775     | 9   | 29     | 418     | 21    | 1,675         | 12  | 5,792  |
| LA Healthcare Connections            | 607              | 3,535   | 26  | 59     | 946     | 85    | 5,862         | 31  | 11,151 |
| UnitedHealthcare Community           | 690              | 3,703   | 42  | 50     | 725     | 82    | 5,340         | 45  | 10,677 |
| Total                                | 6,730            | 13,927  | 137 | 266    | 3,307   | 373   | 20,715        | 190 | 45,645 |