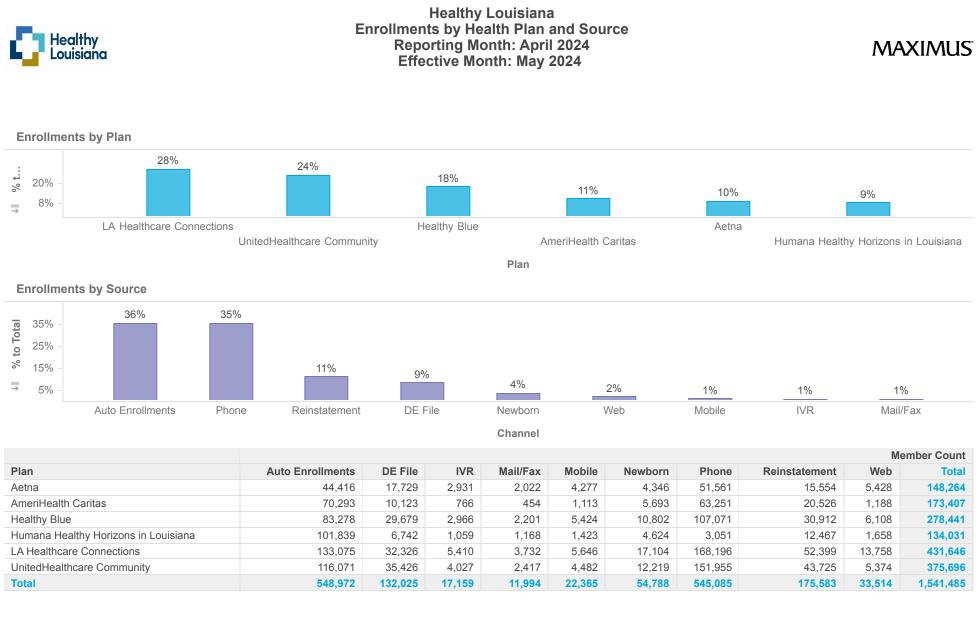

Description: This report shows new enrollments and transfers for the reporting month. Members who transfer plan during the reporting month will only be counted once for the month, regardless of how many times the member transfers during the month. Members who will be disenrolled at the end of the reporting month are not included in this report. Enrollees who gain and lose eligibility during the reporting month are not included. J/K linkages are excluded. Open enrollment transactions are also excluded. Note: Percentages are rounded to the nearest whole number.