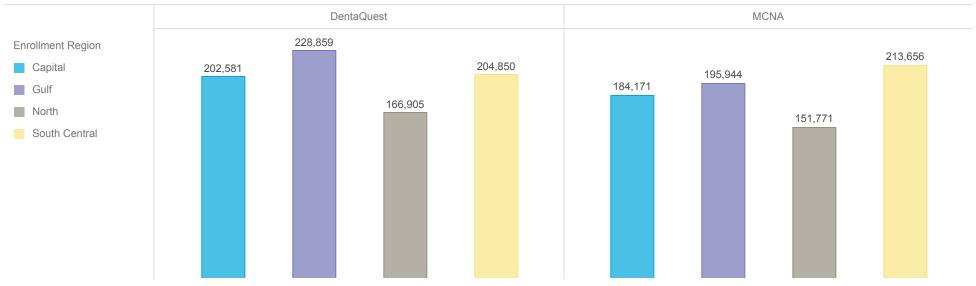

#### Active Members by Region and Plan

|                   |            |         | Member Count |
|-------------------|------------|---------|--------------|
| Enrollment Region | DentaQuest | MCNA    | Total        |
| Capital           | 202,581    | 184,171 | 386,752      |
| Gulf              | 228,859    | 195,944 | 424,803      |
| North             | 166,905    | 151,771 | 318,676      |
| South Central     | 204,850    | 213,656 | 418,506      |
| Total             | 803,195    | 745,542 | 1,548,737    |

Description: This report shows all active members in Healthy Louisiana as of the effective date above. Members who will be disenrolled at the end of the reporting month are not included. Enrollees who gain and lose eligibility during the reporting month are not included.