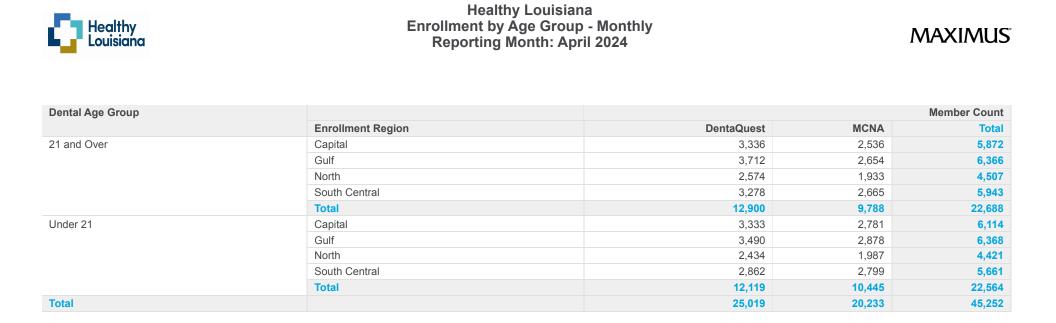

Description: Shows a monthly summary of new enrollments for the reporting month.

This report shows all active members in Healthy Louisiana as of the end of the reporting month under each Age Group (0-20, 20+). Members who will be disenrolled at the end of the reporting month are included in this report. Enrollees who gain and lose eligibility during the reporting month are not included