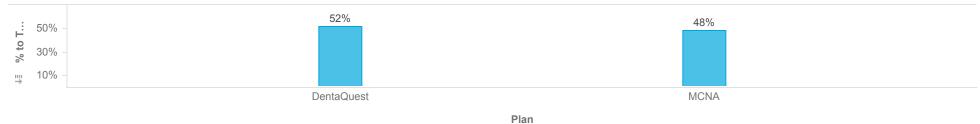

### Channel

|            | Member           |         |       |          |        |         |        |               |        | Member Count |
|------------|------------------|---------|-------|----------|--------|---------|--------|---------------|--------|--------------|
| Plan       | Auto Enrollments | DE File | IVR   | Mail/Fax | Mobile | Newborn | Phone  | Reinstatement | Web    | Total        |
| DentaQuest | 512,064          | 115,984 | 1,548 | 12,937   | 10,778 | 40,605  | 4,591  | 96,236        | 8,452  | 803,195      |
| MCNA       | 518,079          | 46,545  | 5,780 | 13,367   | 10,198 | 34,623  | 13,433 | 93,737        | 9,780  | 745,542      |
| Total      | 1,030,143        | 162,529 | 7,328 | 26,304   | 20,976 | 75,228  | 18,024 | 189,973       | 18,232 | 1,548,737    |