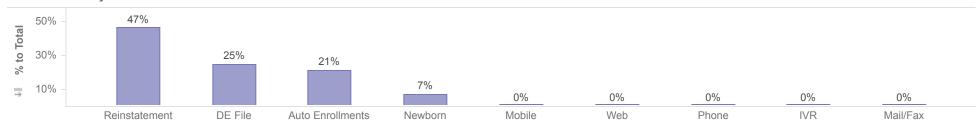

### **Enrollments by Source**

|            | Member Count     |         |     |          |        |         |       |               |     |        |
|------------|------------------|---------|-----|----------|--------|---------|-------|---------------|-----|--------|
| Plan       | Auto Enrollments | DE File | IVR | Mail/Fax | Mobile | Newborn | Phone | Reinstatement | Web | Total  |
| DentaQuest | 4,662            | 7,588   | 7   | 1        | 82     | 1,772   | 9     | 10,529        | 29  | 24,679 |
| MCNA       | 4,732            | 3,396   | 10  | 0        | 88     | 1,400   | 24    | 10,251        | 49  | 19,950 |
| Total      | 9,394            | 10,984  | 17  | 1        | 170    | 3,172   | 33    | 20,780        | 78  | 44,629 |