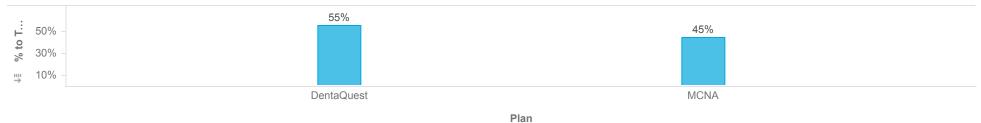

### **Enrollments by Source**

|            | Member Count     |         |     |          |        |         |       |               |     |        |
|------------|------------------|---------|-----|----------|--------|---------|-------|---------------|-----|--------|
| Plan       | Auto Enrollments | DE File | IVR | Mail/Fax | Mobile | Newborn | Phone | Reinstatement | Web | Total  |
| DentaQuest | 4,662            | 7,588   | 7   | 1        | 82     | 1,772   | 9     | 10,529        | 29  | 24,679 |
| MCNA       | 4,732            | 3,396   | 10  | 0        | 88     | 1,400   | 24    | 10,251        | 49  | 19,950 |
| Total      | 9,394            | 10,984  | 17  | 1        | 170    | 3,172   | 33    | 20,780        | 78  | 44,629 |