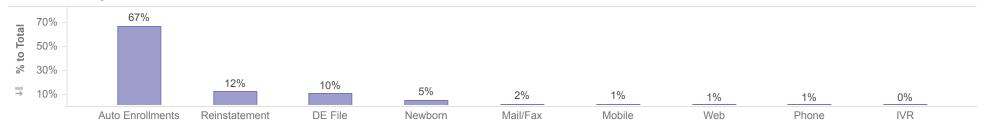

### Channel

|            | Member           |         |       |          |        |         |        |               |        | Member Count |
|------------|------------------|---------|-------|----------|--------|---------|--------|---------------|--------|--------------|
| Plan       | Auto Enrollments | DE File | IVR   | Mail/Fax | Mobile | Newborn | Phone  | Reinstatement | Web    | Total        |
| DentaQuest | 512,064          | 115,984 | 1,548 | 12,937   | 10,778 | 40,605  | 4,591  | 96,236        | 8,452  | 803,195      |
| MCNA       | 518,079          | 46,545  | 5,780 | 13,367   | 10,198 | 34,623  | 13,433 | 93,737        | 9,780  | 745,542      |
| Total      | 1,030,143        | 162,529 | 7,328 | 26,304   | 20,976 | 75,228  | 18,024 | 189,973       | 18,232 | 1,548,737    |