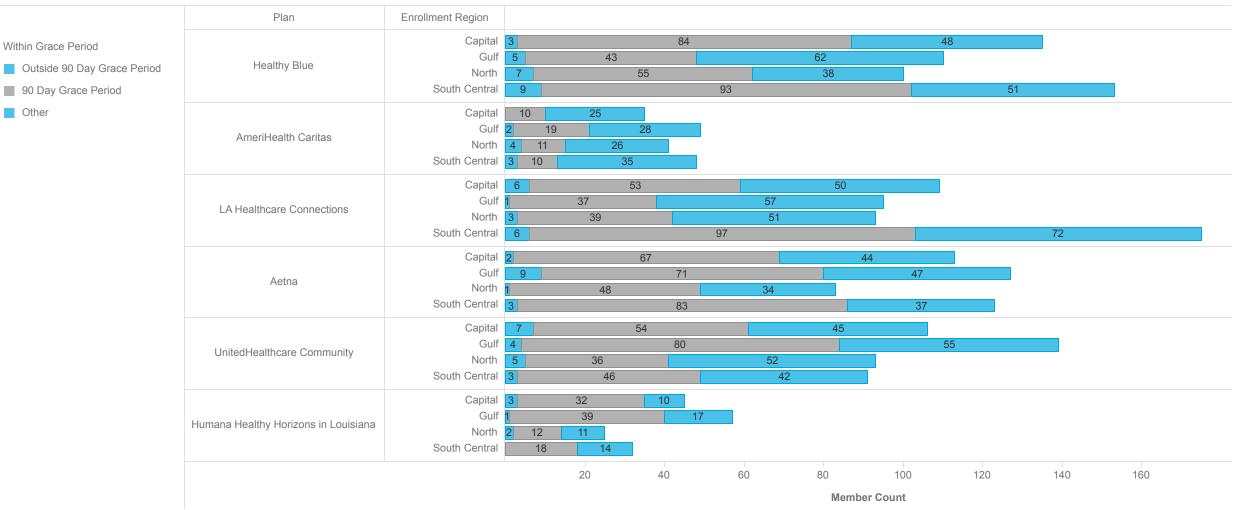

## MAXIMUS

| Enrollment Region | Plan                        | Healthy Blue | AmeriHealth Caritas | LA Healthcare Connections | Aetna        | UnitedHealthcare Community | Humana Healthy Horizons in Louisiana | Total        |
|-------------------|-----------------------------|--------------|---------------------|---------------------------|--------------|----------------------------|--------------------------------------|--------------|
|                   | Within Grace Period         | Member Count | Member Count        | Member Count              | Member Count | Member Count               | Member Count                         | Member Count |
| Capital           | Other                       | 3            |                     | 6                         | 2            | 7                          | 3                                    | 21           |
|                   | 90 Day Grace Period         | 84           | 10                  | 53                        | 67           | 54                         | 32                                   | 300          |
|                   | Outside 90 Day Grace Period | 48           | 25                  | 50                        | 44           | 45                         | 10                                   | 222          |
|                   | Total                       | 135          | 35                  | 109                       | 113          | 106                        | 45                                   | 543          |
| Gulf              | Other                       | 5            | 2                   | 1                         | 9            | 4                          | 1                                    | 22           |
|                   | 90 Day Grace Period         | 43           | 19                  | 37                        | 71           | 80                         | 39                                   | 289          |
|                   | Outside 90 Day Grace Period | 62           | 28                  | 57                        | 47           | 55                         | 17                                   | 266          |
|                   | Total                       | 110          | 49                  | 95                        | 127          | 139                        | 57                                   | 577          |
| North             | Other                       | 7            | 4                   | 3                         | 1            | 5                          | 2                                    | 22           |
|                   | 90 Day Grace Period         | 55           | 11                  | 39                        | 48           | 36                         | 12                                   | 201          |
|                   | Outside 90 Day Grace Period | 38           | 26                  | 51                        | 34           | 52                         | 11                                   | 212          |
|                   | Total                       | 100          | 41                  | 93                        | 83           | 93                         | 25                                   | 435          |
| South Central     | Other                       | 9            | 3                   | 6                         | 3            | 3                          |                                      | 24           |
|                   | 90 Day Grace Period         | 93           | 10                  | 97                        | 83           | 46                         | 18                                   | 347          |
|                   | Outside 90 Day Grace Period | 51           | 35                  | 72                        | 37           | 42                         | 14                                   | 251          |
|                   | Total                       | 153          | 48                  | 175                       | 123          | 91                         | 32                                   | 622          |
| Total             |                             | 498          | 173                 | 472                       | 446          | 429                        | 159                                  | 2,177        |