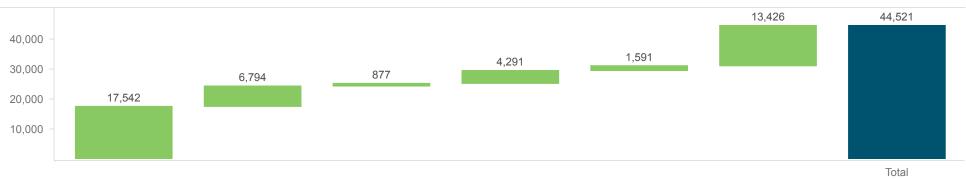

#### **Breakdown of Total Enrollments**

### **MAXIMUS**

| <b>Enrollment Region</b> | New Enrollments | Auto Enrollments | Transfers | Monthly Choice Rate | Newborn Enrollments | Pregnant Women | Reinstatements | Total Enrollments |
|--------------------------|-----------------|------------------|-----------|---------------------|---------------------|----------------|----------------|-------------------|
| Capital                  | 4,758           | 1,714            | 233       | 73.52%              | 1,134               | 410            | 3,705          | 11,954            |
| Gulf                     | 4,835           | 1,917            | 236       | 71.61%              | 1,172               | 510            | 3,456          | 12,126            |
| North                    | 3,362           | 1,471            | 165       | 69.56%              | 812                 | 276            | 2,737          | 8,823             |
| South Central            | 4,587           | 1,692            | 243       | 73.05%              | 1,173               | 395            | 3,528          | 11,618            |
| Total                    | 17,542          | 6,794            | 877       | 72.08%              | 4,291               | 1,591          | 13,426         | 44,521            |