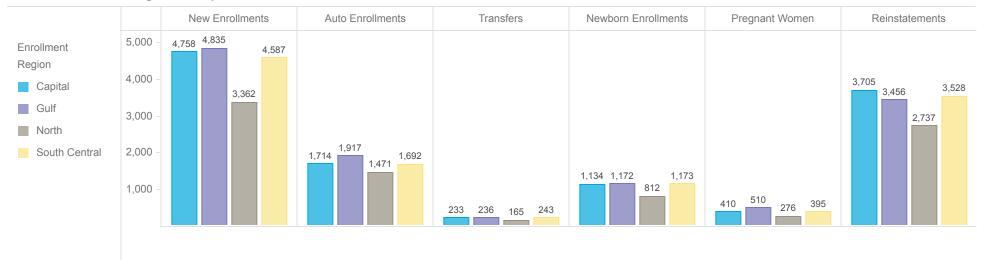

#### **Total Enrollments - Regional Comparison**

108 - Enrollments by Location 108 Report - Page 2 - Overview

### **MAXIMUS**

| <b>Enrollment Region</b> | New Enrollments | Auto Enrollments | Transfers | Monthly Choice Rate | Newborn Enrollments | Pregnant Women | Reinstatements | Total Enrollments |
|--------------------------|-----------------|------------------|-----------|---------------------|---------------------|----------------|----------------|-------------------|
| Capital                  | 4,758           | 1,714            | 233       | 73.52%              | 1,134               | 410            | 3,705          | 11,954            |
| Gulf                     | 4,835           | 1,917            | 236       | 71.61%              | 1,172               | 510            | 3,456          | 12,126            |
| North                    | 3,362           | 1,471            | 165       | 69.56%              | 812                 | 276            | 2,737          | 8,823             |
| South Central            | 4,587           | 1,692            | 243       | 73.05%              | 1,173               | 395            | 3,528          | 11,618            |
| Total                    | 17,542          | 6,794            | 877       | 72.08%              | 4,291               | 1,591          | 13,426         | 44,521            |