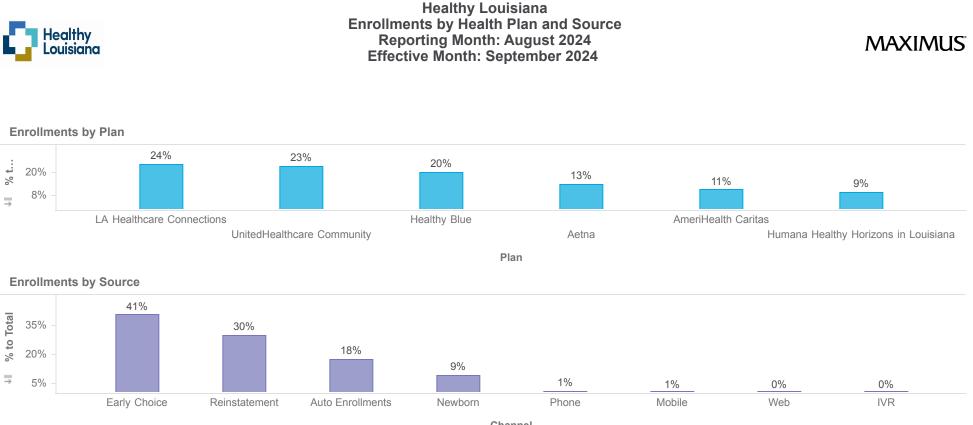

Description: This report shows new enrollments and transfers for the reporting month. Members who transfer plan during the reporting month will only be counted once for the month, regardless of how many times the member transfers during the month. Members who will be disenrolled at the end of the reporting month are not included in this report. Enrollees who gain and lose eligibility during the reporting month are not included. J/K linkages are excluded. Open enrollment transactions are also excluded. Note: Percentages are rounded to the nearest whole number.