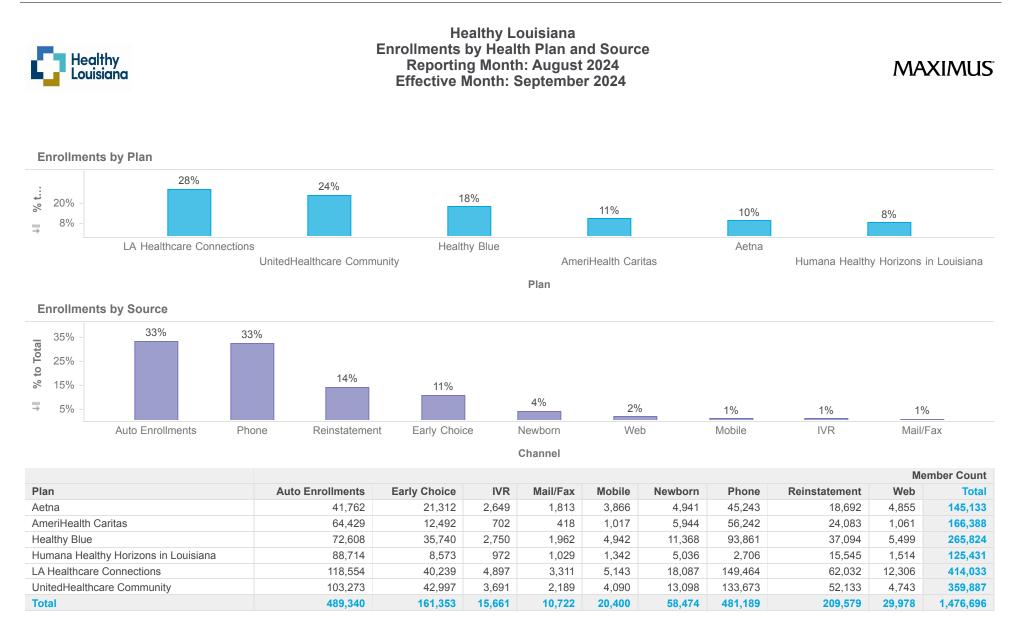

Description: This report shows all active members in Healthy Louisiana as of the effective date above. Members who will be disenrolled at the end of the reporting month are not included. Enrollees who gain and lose eligibility during the reporting month are not included. J/K linkages are excluded. Note: Percentages are rounded to the nearest whole number.