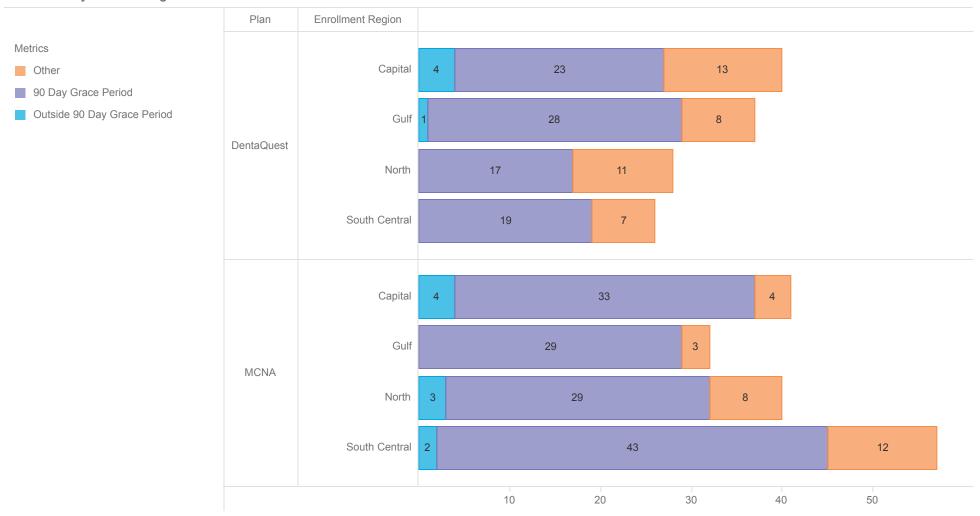

#### Transfers by Plan and Region

#### **MAXIMUS**

| Enrollment Region | Plan                        | DentaQuest   | MCNA         | Total        |
|-------------------|-----------------------------|--------------|--------------|--------------|
|                   | Within Grace Period         | Member Count | Member Count | Member Count |
| Capital           | Other                       | 13           | 4            | 17           |
|                   | 90 Day Grace Period         | 23           | 33           | 56           |
|                   | Outside 90 Day Grace Period | 4            | 4            | 8            |
|                   | Total                       | 40           | 41           | 81           |
| Gulf              | Other                       | 8            | 3            | 11           |
|                   | 90 Day Grace Period         | 28           | 29           | 57           |
|                   | Outside 90 Day Grace Period | 1            |              | 1            |
|                   | Total                       | 37           | 32           | 69           |
| North             | Other                       | 10           | 8            | 18           |
|                   | 90 Day Grace Period         | 17           | 29           | 46           |
|                   | Outside 90 Day Grace Period |              | 3            | 3            |
|                   | Total                       | 27           | 40           | 67           |
| South Central     | Other                       | 7            | 12           | 19           |
|                   | 90 Day Grace Period         | 19           | 43           | 62           |
|                   | Outside 90 Day Grace Period |              | 2            | 2            |
|                   | Total                       | 26           | 57           | 83           |
| Total             |                             | 130          | 170          | 300          |