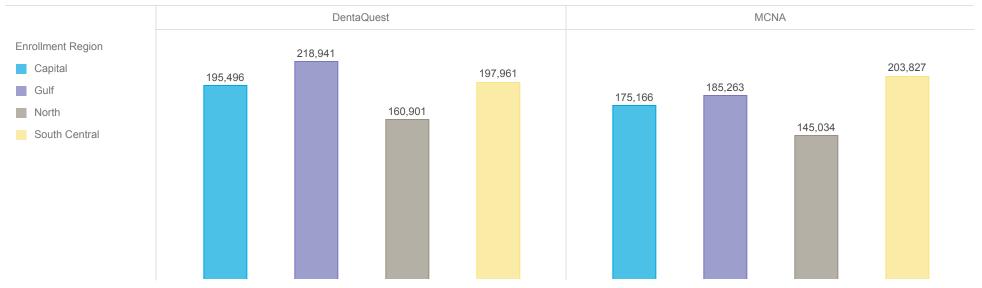

#### Active Members by Region and Plan

|                   |            |         | Member Count |
|-------------------|------------|---------|--------------|
| Enrollment Region | DentaQuest | MCNA    | Total        |
| Capital           | 195,496    | 175,166 | 370,662      |
| Gulf              | 218,941    | 185,263 | 404,204      |
| North             | 160,901    | 145,034 | 305,935      |
| South Central     | 197,961    | 203,827 | 401,788      |
| Total             | 773,299    | 709,290 | 1,482,589    |