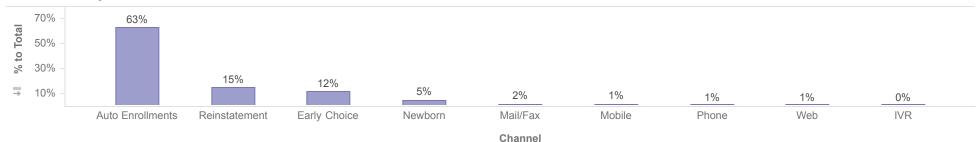

## **Enrollments by Source**

|            | Member Count     |              |       |          |        |         |        |               |        |           |  |
|------------|------------------|--------------|-------|----------|--------|---------|--------|---------------|--------|-----------|--|
| Plan       | Auto Enrollments | Early Choice | IVR   | Mail/Fax | Mobile | Newborn | Phone  | Reinstatement | Web    | Total     |  |
| DentaQuest | 461,882          | 123,335      | 1,348 | 11,528   | 9,489  | 41,234  | 4,087  | 113,033       | 7,363  | 773,299   |  |
| MCNA       | 466,575          | 51,303       | 5,267 | 12,071   | 9,200  | 34,578  | 12,352 | 109,258       | 8,686  | 709,290   |  |
| Total      | 928,457          | 174,638      | 6,615 | 23,599   | 18,689 | 75,812  | 16,439 | 222,291       | 16,049 | 1,482,589 |  |

Description: Members who will be disenrolled at the end of the reporting month are not included. Enrollees who gain and lose eligibility during the reporting month are not included.

Note: Percentages are rounded to the nearest whole number.