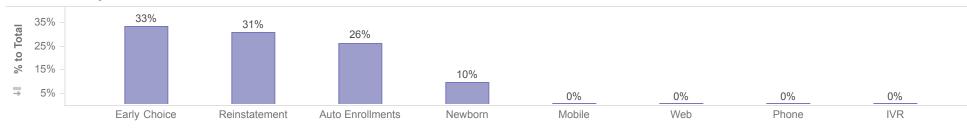

### Channel

|            | Member Count     |              |     |        |         |       |               |     |        |  |
|------------|------------------|--------------|-----|--------|---------|-------|---------------|-----|--------|--|
| Plan       | Auto Enrollments | Early Choice | IVR | Mobile | Newborn | Phone | Reinstatement | Web | Total  |  |
| DentaQuest | 5,770            | 9,977        | 9   | 83     | 2,360   | 13    | 6,957         | 35  | 25,204 |  |
| MCNA       | 5,513            | 4,446        | 10  | 77     | 1,784   | 28    | 6,364         | 34  | 18,256 |  |
| Total      | 11,283           | 14,423       | 19  | 160    | 4,144   | 41    | 13,321        | 69  | 43,460 |  |

Description: Members who transfer plan during the reporting month will only be counted once for the month, regardless of how many times the member transfers during the month. Members who will be disenrolled at the end of the reporting month are not included in this report. Enrollees who gain and lose eligibility during the reporting month are not included. Open enrollment transactions are also excluded