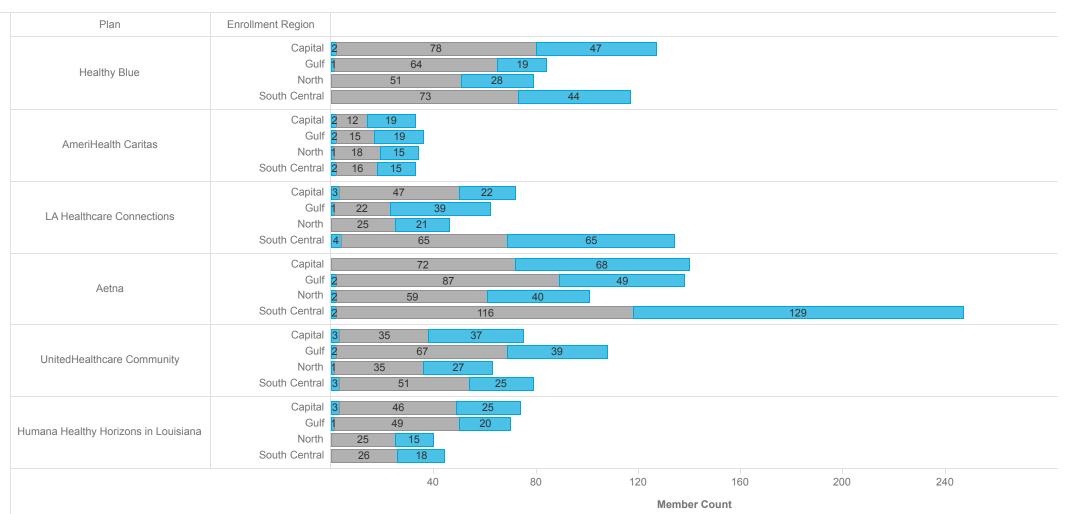

### Transfers by Plan and Region

Within Grace Period

Outside 90 Day Grace Period

90 Day Grace Period

Other

107 - Plan Changes by Change Reason 107 Report - Page 2 - Overview

## Healthy Louisiana Plan Changes by Change Reason Reporting Month: December 2024

| <b>Enrollment Region</b> | Plan                        | Healthy Blue | AmeriHealth Caritas | LA Healthcare Connections | Aetna        | UnitedHealthcare Community | Humana Healthy Horizons in Louisiana | Total        |
|--------------------------|-----------------------------|--------------|---------------------|---------------------------|--------------|----------------------------|--------------------------------------|--------------|
|                          | Within Grace Period         | Member Count | Member Count        | Member Count              | Member Count | Member Count               | Member Count                         | Member Count |
| Capital                  | Other                       | 2            | 2                   | 3                         |              | 3                          | 3                                    | 13           |
|                          | 90 Day Grace Period         | 78           | 12                  | 47                        | 72           | 35                         | 46                                   | 290          |
|                          | Outside 90 Day Grace Period | 47           | 19                  | 22                        | 68           | 37                         | 25                                   | 218          |
|                          | Total                       | 127          | 33                  | 72                        | 140          | 75                         | 74                                   | 521          |
| Gulf                     | Other                       | 1            | 2                   | 1                         | 2            | 2                          | 1                                    | 9            |
|                          | 90 Day Grace Period         | 64           | 15                  | 22                        | 87           | 67                         | 49                                   | 304          |
|                          | Outside 90 Day Grace Period | 19           | 19                  | 39                        | 49           | 39                         | 20                                   | 185          |
|                          | Total                       | 84           | 36                  | 62                        | 138          | 108                        |                                      | 498          |
| North                    | Other                       |              | 1                   |                           | 2            | 1                          |                                      | 4            |
|                          | 90 Day Grace Period         | 51           | 18                  | 25                        | 59           | 35                         | 25                                   | 213          |
|                          | Outside 90 Day Grace Period | 28           | 15                  | 21                        | 40           | 27                         | 15                                   | 146          |
|                          | Total                       | 79           | 34                  | 46                        | 101          | 63                         | 40                                   | 363          |
| South Central            | Other                       |              | 2                   | 4                         | 2            | 3                          |                                      | 11           |
|                          | 90 Day Grace Period         | 73           | 16                  | 65                        | 116          | 51                         | 26                                   | 347          |
|                          | Outside 90 Day Grace Period | 44           | 15                  | 65                        | 129          | 25                         | 18                                   | 296          |
|                          | Total                       | 117          | 33                  | 134                       | 247          | 79                         | 44                                   | 654          |
| Total                    |                             | 407          | 136                 | 314                       | 626          | 325                        | 228                                  | 2,036        |