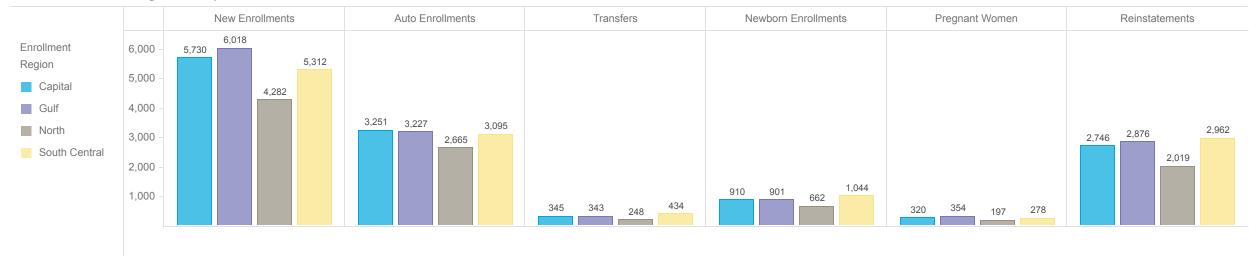

### **Total Enrollments - Regional Comparison**

108 - Enrollments by Location 108 Report - Page 2 - Overview

# Healthy Louisiana Monthly Enrollments by Location Reporting Month: December 2024

| Enrollment Region | New Enrollments | Auto Enrollments | Transfers | Monthly Choice Rate | Newborn Enrollments | Pregnant Women | Reinstatements | Total Enrollments |
|-------------------|-----------------|------------------|-----------|---------------------|---------------------|----------------|----------------|-------------------|
| Capital           | 5,730           | 3,251            | 345       | 63.80%              | 910                 | 320            | 2,746          | 13,302            |
| Gulf              | 6,018           | 3,227            | 343       | 65.09%              | 901                 | 354            | 2,876          | 13,719            |
| North             | 4,282           | 2,665            | 248       | 61.64%              | 662                 | 197            | 2,019          | 10,073            |
| South Central     | 5,312           | 3,095            | 434       | 63.19%              | 1,044               | 278            | 2,962          | 13,125            |
| Total             | 21,342          | 12,238           | 1,370     | 63.56%              | 3,517               | 1,149          | 10,603         | 50,219            |