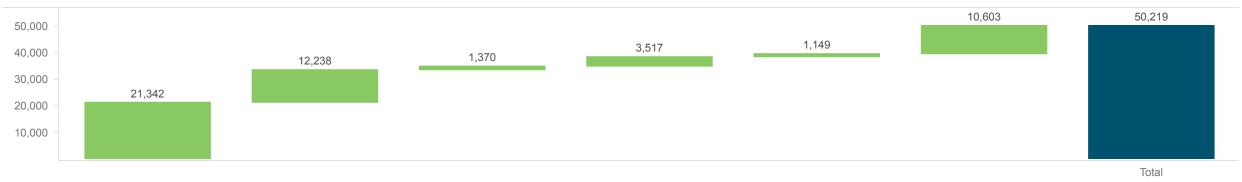

#### **Breakdown of Total Enrollments**

# Healthy Louisiana Monthly Enrollments by Location Reporting Month: December 2024

| Enrollment Region | New Enrollments | Auto Enrollments | Transfers | Monthly Choice Rate | Newborn Enrollments | Pregnant Women | Reinstatements | Total Enrollments |
|-------------------|-----------------|------------------|-----------|---------------------|---------------------|----------------|----------------|-------------------|
| Capital           | 5,730           | 3,251            | 345       | 63.80%              | 910                 | 320            | 2,746          | 13,302            |
| Gulf              | 6,018           | 3,227            | 343       | 65.09%              | 901                 | 354            | 2,876          | 13,719            |
| North             | 4,282           | 2,665            | 248       | 61.64%              | 662                 | 197            | 2,019          | 10,073            |
| South Central     | 5,312           | 3,095            | 434       | 63.19%              | 1,044               | 278            | 2,962          | 13,125            |
| Total             | 21,342          | 12,238           | 1,370     | 63.56%              | 3,517               | 1,149          | 10,603         | 50,219            |