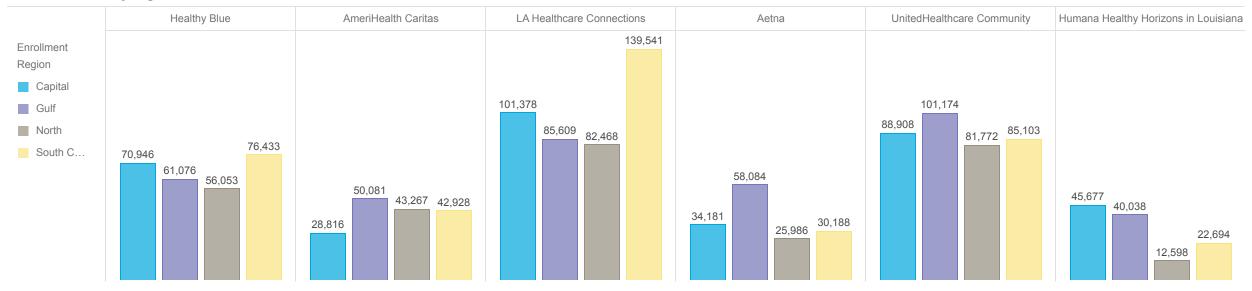

## **Active Members by Region and Plan**

|                   |              |                     |                           |         |                            | r                                    | Member Count |
|-------------------|--------------|---------------------|---------------------------|---------|----------------------------|--------------------------------------|--------------|
| Enrollment Region | Healthy Blue | AmeriHealth Caritas | LA Healthcare Connections | Aetna   | UnitedHealthcare Community | Humana Healthy Horizons in Louisiana | Total        |
| Capital           | 70,946       | 28,816              | 101,378                   | 34,181  | 88,908                     | 45,677                               | 369,906      |
| Gulf              | 61,076       | 50,081              | 85,609                    | 58,084  | 101,174                    | 40,038                               | 396,062      |
| North             | 56,053       | 43,267              | 82,468                    | 25,986  | 81,772                     | 12,598                               | 302,144      |
| South Central     | 76,433       | 42,928              | 139,541                   | 30,188  | 85,103                     | 22,694                               | 396,887      |
| Total             | 264,508      | 165,092             | 408,996                   | 148,439 | 356,957                    | 121,007                              | 1,464,999    |