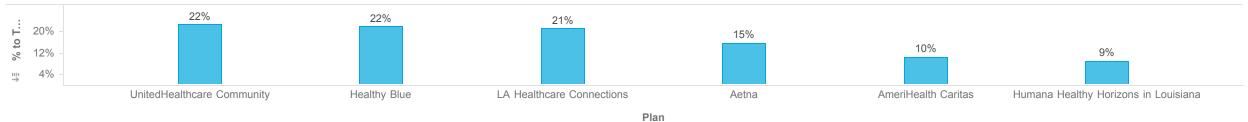

## **Enrollments by Source**

|                                      |                  | Member Count |     |          |        |         |       |               |     |        |
|--------------------------------------|------------------|--------------|-----|----------|--------|---------|-------|---------------|-----|--------|
| Plan                                 | Auto Enrollments | Early Choice | IVR | Mail/Fax | Mobile | Newborn | Phone | Reinstatement | Web | Total  |
| Aetna                                | 2,889            | 2,781        | 73  | 13       | 110    | 474     | 215   | 1,047         | 93  | 7,695  |
| AmeriHealth Caritas                  | 1,853            | 1,764        | 20  |          | 19     | 362     | 27    | 1,160         | 18  | 5,223  |
| Healthy Blue                         | 2,956            | 5,015        | 73  |          | 102    | 667     | 59    | 1,899         | 81  | 10,852 |
| Humana Healthy Horizons in Louisiana | 1,917            | 984          | 38  |          | 55     | 299     | 32    | 1,054         | 64  | 4,443  |
| LA Healthcare Connections            | 1,450            | 5,308        | 52  | 1        | 58     | 893     | 70    | 2,771         | 23  | 10,626 |
| UnitedHealthcare Community           | 1,570            | 6,013        | 45  |          | 63     | 767     | 77    | 2,655         | 30  | 11,220 |
| Total                                | 12,635           | 21,865       | 301 | 14       | 407    | 3,462   | 480   | 10,586        | 309 | 50,059 |