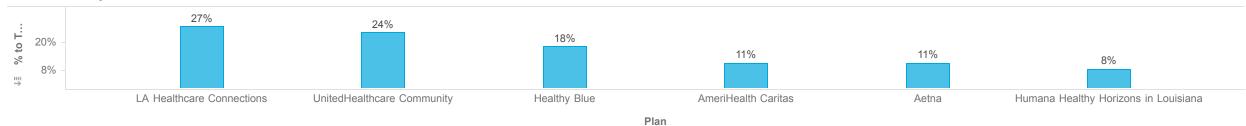

### **Enrollments by Source**

|                                      | Member Co        |              |        |          |        |         |         |               | Member Count |           |
|--------------------------------------|------------------|--------------|--------|----------|--------|---------|---------|---------------|--------------|-----------|
| Plan                                 | Auto Enrollments | Early Choice | IVR    | Mail/Fax | Mobile | Newborn | Phone   | Reinstatement | Web          | Total     |
| Aetna                                | 43,048           | 25,948       | 4,813  | 2,978    | 6,095  | 6,181   | 45,335  | 19,961        | 7,385        | 161,744   |
| AmeriHealth Caritas                  | 61,522           | 15,037       | 776    | 503      | 1,101  | 6,445   | 50,868  | 24,644        | 1,075        | 161,971   |
| Healthy Blue                         | 69,622           | 42,943       | 3,297  | 2,548    | 5,623  | 12,450  | 86,015  | 39,000        | 6,037        | 267,535   |
| Humana Healthy Horizons in Louisiana | 79,693           | 10,340       | 1,695  | 1,825    | 2,215  | 5,242   | 3,536   | 16,987        | 2,371        | 123,904   |
| LA Healthcare Connections            | 108,662          | 47,598       | 4,832  | 3,264    | 5,190  | 18,435  | 131,972 | 62,959        | 11,323       | 394,235   |
| UnitedHealthcare Community           | 97,614           | 51,731       | 4,178  | 2,621    | 4,654  | 14,283  | 122,871 | 54,394        | 5,121        | 357,467   |
| Total                                | 460,161          | 193,597      | 19,591 | 13,739   | 24,878 | 63,036  | 440,597 | 217,945       | 33,312       | 1,466,856 |