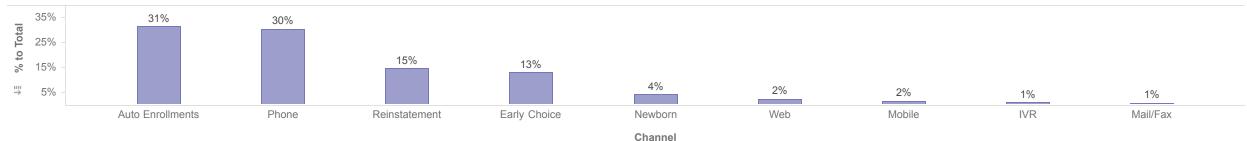

### **Enrollments by Source**

|                                      | Member Co        |              |        |          |        |         |         |               | Member Count |           |
|--------------------------------------|------------------|--------------|--------|----------|--------|---------|---------|---------------|--------------|-----------|
| Plan                                 | Auto Enrollments | Early Choice | IVR    | Mail/Fax | Mobile | Newborn | Phone   | Reinstatement | Web          | Total     |
| Aetna                                | 43,048           | 25,948       | 4,813  | 2,978    | 6,095  | 6,181   | 45,335  | 19,961        | 7,385        | 161,744   |
| AmeriHealth Caritas                  | 61,522           | 15,037       | 776    | 503      | 1,101  | 6,445   | 50,868  | 24,644        | 1,075        | 161,971   |
| Healthy Blue                         | 69,622           | 42,943       | 3,297  | 2,548    | 5,623  | 12,450  | 86,015  | 39,000        | 6,037        | 267,535   |
| Humana Healthy Horizons in Louisiana | 79,693           | 10,340       | 1,695  | 1,825    | 2,215  | 5,242   | 3,536   | 16,987        | 2,371        | 123,904   |
| LA Healthcare Connections            | 108,662          | 47,598       | 4,832  | 3,264    | 5,190  | 18,435  | 131,972 | 62,959        | 11,323       | 394,235   |
| UnitedHealthcare Community           | 97,614           | 51,731       | 4,178  | 2,621    | 4,654  | 14,283  | 122,871 | 54,394        | 5,121        | 357,467   |
| Total                                | 460,161          | 193,597      | 19,591 | 13,739   | 24,878 | 63,036  | 440,597 | 217,945       | 33,312       | 1,466,856 |