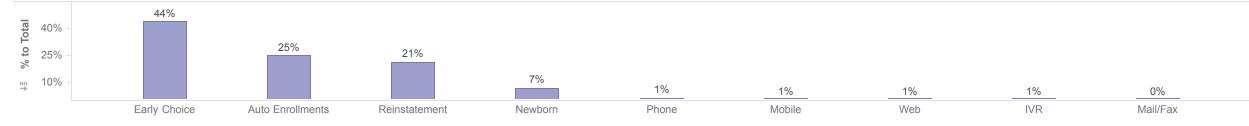

## **Enrollments by Source**

|                                      |                  | Member Count |     |          |        |         |       |               |     |        |
|--------------------------------------|------------------|--------------|-----|----------|--------|---------|-------|---------------|-----|--------|
| Plan                                 | Auto Enrollments | Early Choice | IVR | Mail/Fax | Mobile | Newborn | Phone | Reinstatement | Web | Total  |
| Aetna                                | 2,889            | 2,781        | 73  | 13       | 110    | 474     | 215   | 1,047         | 93  | 7,695  |
| AmeriHealth Caritas                  | 1,853            | 1,764        | 20  |          | 19     | 362     | 27    | 1,160         | 18  | 5,223  |
| Healthy Blue                         | 2,956            | 5,015        | 73  |          | 102    | 667     | 59    | 1,899         | 81  | 10,852 |
| Humana Healthy Horizons in Louisiana | 1,917            | 984          | 38  |          | 55     | 299     | 32    | 1,054         | 64  | 4,443  |
| LA Healthcare Connections            | 1,450            | 5,308        | 52  | 1        | 58     | 893     | 70    | 2,771         | 23  | 10,626 |
| UnitedHealthcare Community           | 1,570            | 6,013        | 45  |          | 63     | 767     | 77    | 2,655         | 30  | 11,220 |
| Total                                | 12,635           | 21,865       | 301 | 14       | 407    | 3,462   | 480   | 10,586        | 309 | 50,059 |