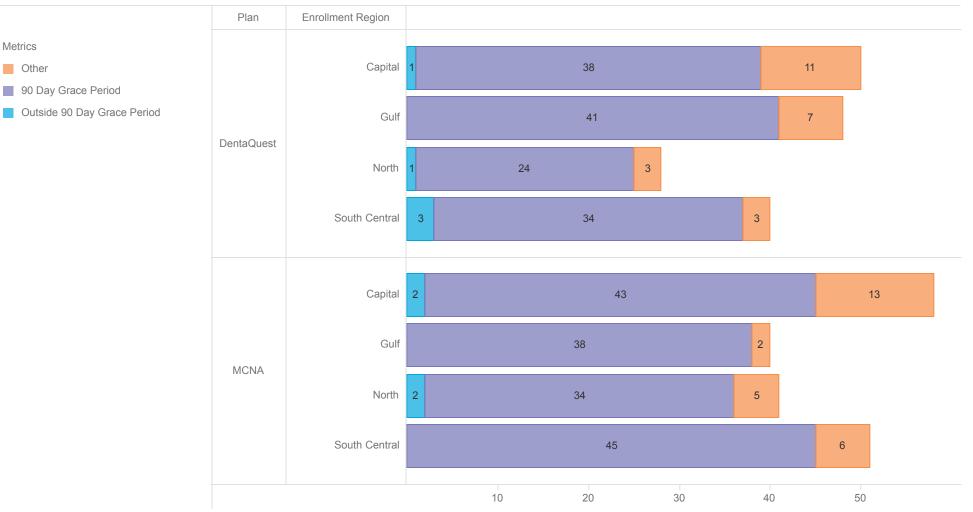

# MAXIMUS

| Enrollment Region | Plan                        | DentaQuest   | MCNA         | Total        |
|-------------------|-----------------------------|--------------|--------------|--------------|
|                   | Within Grace Period         | Member Count | Member Count | Member Count |
| Capital           | Other                       | 11           | 13           | 24           |
|                   | 90 Day Grace Period         | 38           | 43           | 81           |
|                   | Outside 90 Day Grace Period | 1            | 2            | 3            |
|                   | Total                       | 50           | 58           | 108          |
| Gulf              | Other                       | 7            | 2            | 9            |
|                   | 90 Day Grace Period         | 41           | 38           | 79           |
|                   | Total                       | 48           | 40           | 88           |
| North             | Other                       | 3            | 5            | 8            |
|                   | 90 Day Grace Period         | 24           | 34           | 58           |
|                   | Outside 90 Day Grace Period | 1            | 2            | 3            |
|                   | Total                       | 28           | 41           | 69           |
| South Central     | Other                       | 3            | 6            | 9            |
|                   | 90 Day Grace Period         | 34           | 45           | 79           |
|                   | Outside 90 Day Grace Period | 3            |              | 3            |
|                   | Total                       | 40           | 51           | 91           |
| Total             |                             | 166          | 190          | 356          |