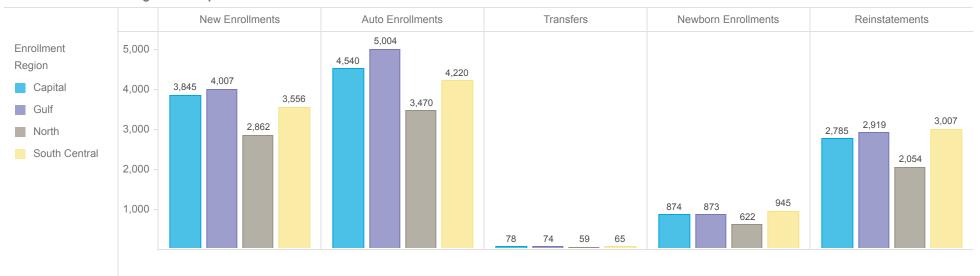

#### **Total Enrollments - Regional Comparison**

### **MAXIMUS**

| <b>Enrollment Region</b> | New Enrollments | Auto Enrollments | Transfers | Monthly Choice Rate | Newborn Enrollments | Reinstatements | Total Enrollments |
|--------------------------|-----------------|------------------|-----------|---------------------|---------------------|----------------|-------------------|
| Capital                  | 3,845           | 4,540            | 78        | 45.86%              | 874                 | 2,785          | 12,433            |
| Gulf                     | 4,007           | 5,004            | 74        | 44.47%              | 873                 | 2,919          | 13,216            |
| North                    | 2,862           | 3,470            | 59        | 45.20%              | 622                 | 2,054          | 9,260             |
| South Central            | 3,556           | 4,220            | 65        | 45.73%              | 945                 | 3,007          | 12,057            |
| Total                    | 14,270          | 17,234           | 276       | 45.30%              | 3,314               | 10,765         | 46,966            |