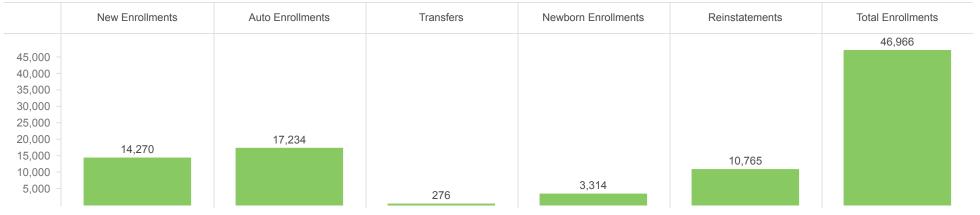

#### **Breakdown of Total Enrollments**

### **MAXIMUS**

| <b>Enrollment Region</b> | New Enrollments | Auto Enrollments | Transfers | Monthly Choice Rate | Newborn Enrollments | Reinstatements | Total Enrollments |
|--------------------------|-----------------|------------------|-----------|---------------------|---------------------|----------------|-------------------|
| Capital                  | 3,845           | 4,540            | 78        | 45.86%              | 874                 | 2,785          | 12,433            |
| Gulf                     | 4,007           | 5,004            | 74        | 44.47%              | 873                 | 2,919          | 13,216            |
| North                    | 2,862           | 3,470            | 59        | 45.20%              | 622                 | 2,054          | 9,260             |
| South Central            | 3,556           | 4,220            | 65        | 45.73%              | 945                 | 3,007          | 12,057            |
| Total                    | 14,270          | 17,234           | 276       | 45.30%              | 3,314               | 10,765         | 46,966            |