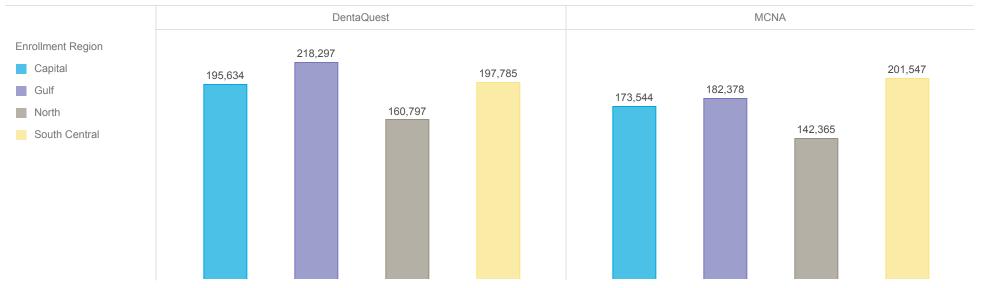

#### Active Members by Region and Plan

|                   |            |         | Member Count |
|-------------------|------------|---------|--------------|
| Enrollment Region | DentaQuest | MCNA    | Total        |
| Capital           | 195,634    | 173,544 | 369,178      |
| Gulf              | 218,297    | 182,378 | 400,675      |
| North             | 160,797    | 142,365 | 303,162      |
| South Central     | 197,785    | 201,547 | 399,332      |
| Total             | 772,513    | 699,834 | 1,472,347    |

Description: This report shows all active members in Healthy Louisiana as of the effective date above. Members who will be disenrolled at the end of the reporting month are not included. Enrollees who gain and lose eligibility during the reporting month are not included.