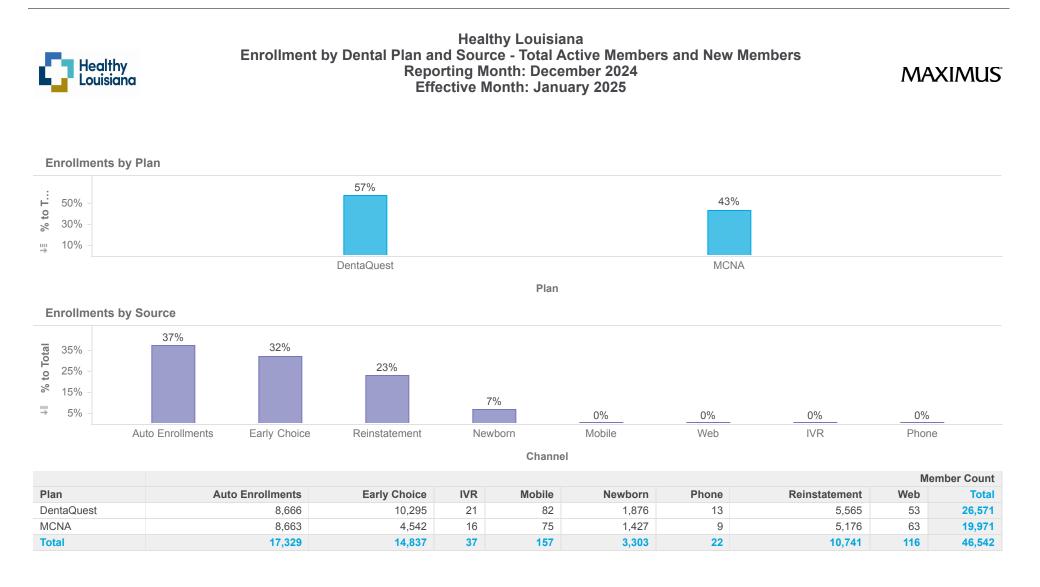

Description: Members who will be disenrolled at the end of the reporting month are not included. Enrollees who gain and lose eligibility during the reporting month are not included.

Note: Percentages are rounded to the nearest whole number.

Note: Percentages are rounded to the nearest whole number.