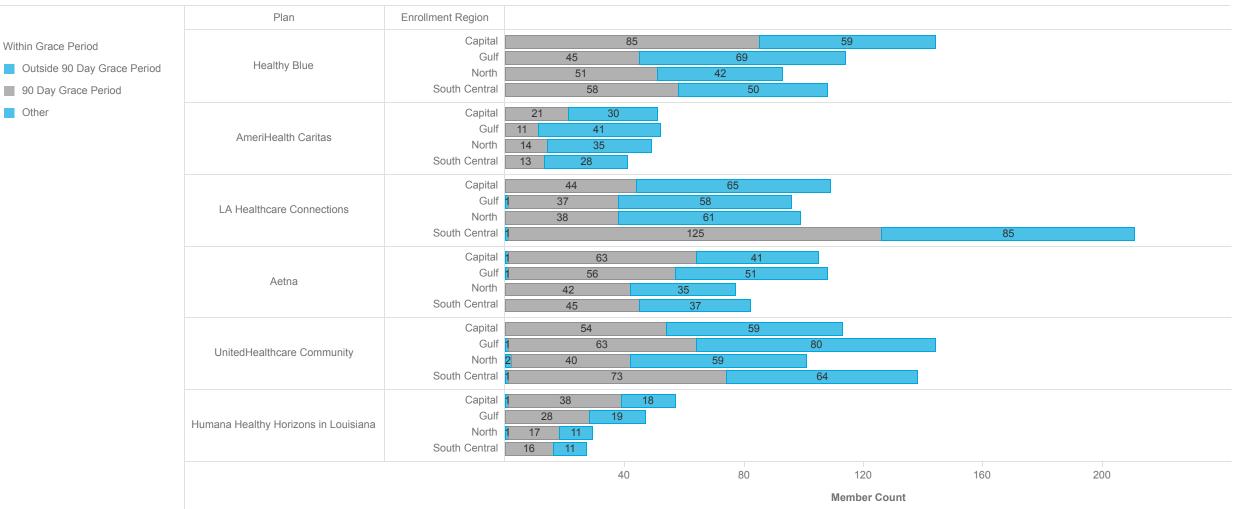

# MAXIMUS

| Enrollment Region | Plan                        | Healthy Blue | AmeriHealth Caritas | LA Healthcare Connections | Aetna        | UnitedHealthcare Community | Humana Healthy Horizons in Louisiana | Total        |
|-------------------|-----------------------------|--------------|---------------------|---------------------------|--------------|----------------------------|--------------------------------------|--------------|
|                   | Within Grace Period         | Member Count | Member Count        | Member Count              | Member Count | Member Count               | Member Count                         | Member Count |
| Capital           | Other                       |              |                     |                           | 1            |                            | 1                                    | 2            |
|                   | 90 Day Grace Period         | 85           | 21                  | 44                        | 63           | 54                         | 38                                   | 305          |
|                   | Outside 90 Day Grace Period | 59           | 30                  | 65                        | 41           | 59                         | 18                                   | 272          |
|                   | Total                       | 144          | 51                  | 109                       | 105          | 113                        | 57                                   | 579          |
| Gulf              | Other                       |              |                     | 1                         | 1            | 1                          |                                      | 3            |
|                   | 90 Day Grace Period         | 45           | 11                  | 37                        | 56           | 63                         | 28                                   | 240          |
|                   | Outside 90 Day Grace Period | 69           | 41                  | 58                        | 51           | 80                         | 19                                   | 318          |
|                   | Total                       | 114          | 52                  | 96                        | 108          | 144                        | 47                                   | 561          |
| North             | Other                       |              |                     |                           |              | 2                          | 1                                    | 3            |
|                   | 90 Day Grace Period         | 51           | 14                  | 38                        | 42           | 40                         | 17                                   | 202          |
|                   | Outside 90 Day Grace Period | 42           | 35                  | 61                        | 35           | 59                         | 11                                   | 243          |
|                   | Total                       | 93           | 49                  | 99                        | 77           | 101                        | 29                                   | 448          |
| South Central     | Other                       |              |                     | 1                         |              | 1                          |                                      | 2            |
|                   | 90 Day Grace Period         | 58           | 13                  | 125                       | 45           | 73                         | 16                                   | 330          |
|                   | Outside 90 Day Grace Period | 50           | 28                  | 85                        | 37           | 64                         | 11                                   | 275          |
|                   | Total                       | 108          | 41                  | 211                       | 82           | 138                        | 27                                   | 607          |
| Total             |                             | 459          | 193                 | 515                       | 372          | 496                        | 160                                  | 2,195        |