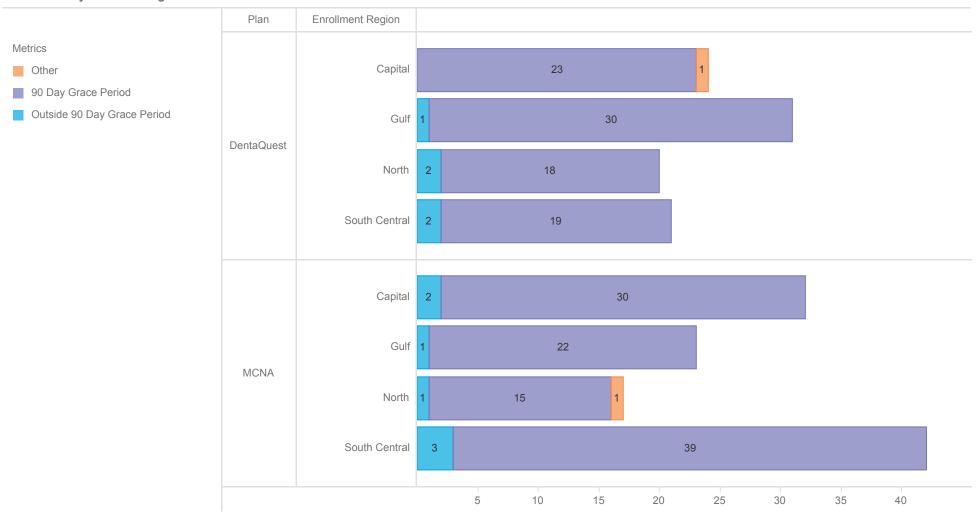

### **MAXIMUS**

| Enrollment Region | Plan                        | DentaQuest   | MCNA         | Total        |
|-------------------|-----------------------------|--------------|--------------|--------------|
|                   | Within Grace Period         | Member Count | Member Count | Member Count |
| Capital           | Other                       | 1            |              | 1            |
|                   | 90 Day Grace Period         | 23           | 30           | 53           |
|                   | Outside 90 Day Grace Period |              | 2            | 2            |
|                   | Total                       | 24           | 32           | 56           |
| Gulf              | 90 Day Grace Period         | 30           | 22           | 52           |
|                   | Outside 90 Day Grace Period | 1            | 1            | 2            |
|                   | Total                       | 31           | 23           | 54           |
| North             | Other                       |              | 1            | 1            |
|                   | 90 Day Grace Period         | 18           | 15           | 33           |
|                   | Outside 90 Day Grace Period | 2            | 1            | 3            |
|                   | Total                       | 20           | 17           | 37           |
| South Central     | 90 Day Grace Period         | 19           | 39           | 58           |
|                   | Outside 90 Day Grace Period | 2            | 3            | 5            |
|                   | Total                       | 21           | 42           | 63           |
| Total             |                             | 96           | 114          | 210          |