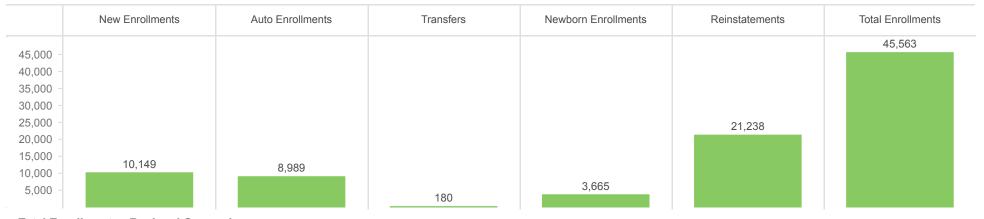

#### **Breakdown of Total Enrollments**

### **MAXIMUS**

| Enrollment Region | New Enrollments | Auto Enrollments | Transfers | Monthly Choice Rate | Newborn Enrollments | Reinstatements | Total Enrollments |
|-------------------|-----------------|------------------|-----------|---------------------|---------------------|----------------|-------------------|
| Capital           | 2,684           | 2,287            | 50        | 53.99%              | 942                 | 5,767          | 12,105            |
| Gulf              | 2,811           | 2,409            | 51        | 53.85%              | 954                 | 5,691          | 12,360            |
| North             | 2,048           | 1,950            | 32        | 51.23%              | 739                 | 4,138          | 9,103             |
| South Central     | 2,606           | 2,343            | 47        | 52.66%              | 1,030               | 5,642          | 11,995            |
| Total             | 10,149          | 8,989            | 180       | 53.03%              | 3,665               | 21,238         | 45,563            |