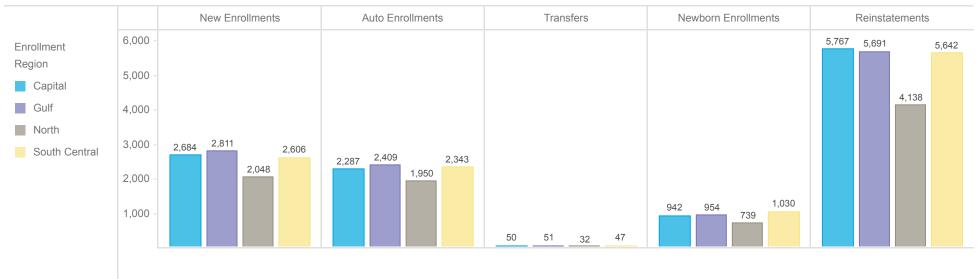

#### **Total Enrollments - Regional Comparison**

### **MAXIMUS**

| Enrollment Region | New Enrollments | Auto Enrollments | Transfers | Monthly Choice Rate | Newborn Enrollments | Reinstatements | Total Enrollments |
|-------------------|-----------------|------------------|-----------|---------------------|---------------------|----------------|-------------------|
| Capital           | 2,684           | 2,287            | 50        | 53.99%              | 942                 | 5,767          | 12,105            |
| Gulf              | 2,811           | 2,409            | 51        | 53.85%              | 954                 | 5,691          | 12,360            |
| North             | 2,048           | 1,950            | 32        | 51.23%              | 739                 | 4,138          | 9,103             |
| South Central     | 2,606           | 2,343            | 47        | 52.66%              | 1,030               | 5,642          | 11,995            |
| Total             | 10,149          | 8,989            | 180       | 53.03%              | 3,665               | 21,238         | 45,563            |