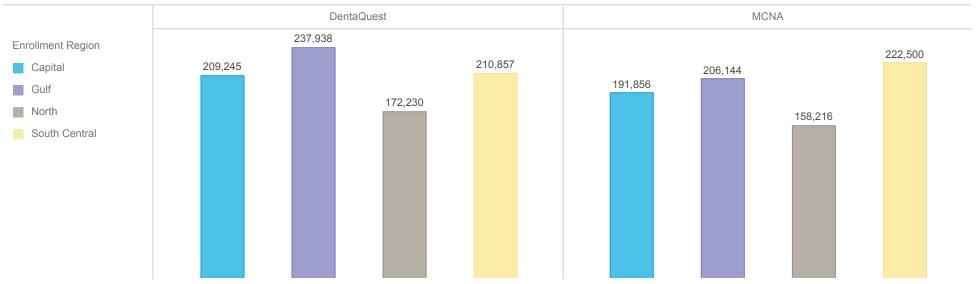

### **Active Members by Region and Plan**

|                   | Member Count |         |           |  |
|-------------------|--------------|---------|-----------|--|
| Enrollment Region | DentaQuest   | MCNA    | Total     |  |
| Capital           | 209,245      | 191,856 | 401,101   |  |
| Gulf              | 237,938      | 206,144 | 444,082   |  |
| North             | 172,230      | 158,216 | 330,446   |  |
| South Central     | 210,857      | 222,500 | 433,357   |  |
| Total             | 830,270      | 778,716 | 1,608,986 |  |