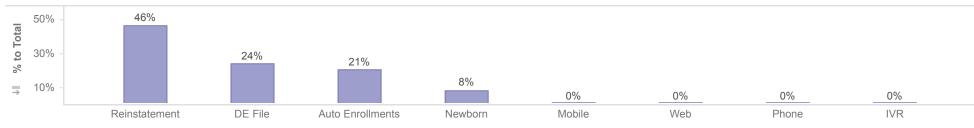

### Channel

|            | Member Count     |         |     |        |         |       |               |     |        |  |
|------------|------------------|---------|-----|--------|---------|-------|---------------|-----|--------|--|
| Plan       | Auto Enrollments | DE File | IVR | Mobile | Newborn | Phone | Reinstatement | Web | Total  |  |
| DentaQuest | 4,642            | 7,411   | 9   | 71     | 1,997   | 14    | 10,505        | 29  | 24,678 |  |
| MCNA       | 4,732            | 3,377   | 10  | 62     | 1,647   | 26    | 10,331        | 28  | 20,213 |  |
| Total      | 9,374            | 10,788  | 19  | 133    | 3,644   | 40    | 20,836        | 57  | 44,891 |  |

Description: Members who transfer plan during the reporting month will only be counted once for the month, regardless of how many times the member transfers during the month. Members who will be disenrolled at the end of the reporting month are not included in this report. Enrollees who gain and lose eligibility during the reporting month are not included. Open enrollment transactions are also excluded.