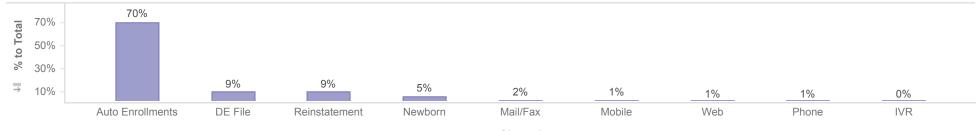

### Channel

|            |                  |         |       |          |        |         |        |               |        | Member Count |
|------------|------------------|---------|-------|----------|--------|---------|--------|---------------|--------|--------------|
| Plan       | Auto Enrollments | DE File | IVR   | Mail/Fax | Mobile | Newborn | Phone  | Reinstatement | Web    | Total        |
| DentaQuest | 562,360          | 108,007 | 1,705 | 14,062   | 11,784 | 41,747  | 5,027  | 76,179        | 9,399  | 830,270      |
| MCNA       | 568,968          | 42,482  | 6,231 | 14,578   | 11,122 | 36,066  | 14,435 | 74,075        | 10,759 | 778,716      |
| Total      | 1,131,328        | 150,489 | 7,936 | 28,640   | 22,906 | 77,813  | 19,462 | 150,254       | 20,158 | 1,608,986    |

Description: Members who will be disenrolled at the end of the reporting month are not included. Enrollees who gain and lose eligibility during the reporting month are not included.

Note: Percentages are rounded to the nearest whole number.