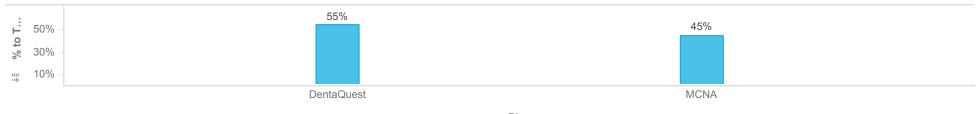

### Channel

|            |                  |         |       |          |        |         |        |               |        | Member Count |
|------------|------------------|---------|-------|----------|--------|---------|--------|---------------|--------|--------------|
| Plan       | Auto Enrollments | DE File | IVR   | Mail/Fax | Mobile | Newborn | Phone  | Reinstatement | Web    | Total        |
| DentaQuest | 562,360          | 108,007 | 1,705 | 14,062   | 11,784 | 41,747  | 5,027  | 76,179        | 9,399  | 830,270      |
| MCNA       | 568,968          | 42,482  | 6,231 | 14,578   | 11,122 | 36,066  | 14,435 | 74,075        | 10,759 | 778,716      |
| Total      | 1,131,328        | 150,489 | 7,936 | 28,640   | 22,906 | 77,813  | 19,462 | 150,254       | 20,158 | 1,608,986    |

Description: Members who will be disenrolled at the end of the reporting month are not included. Enrollees who gain and lose eligibility during the reporting month are not included.

Note: Percentages are rounded to the nearest whole number.