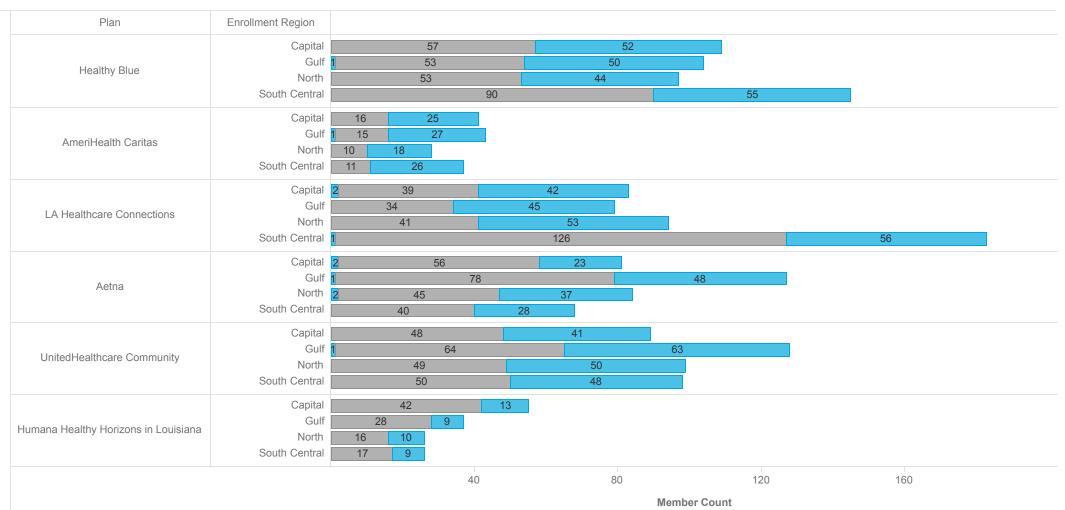

#### Transfers by Plan and Region

Within Grace Period

Outside 90 Day Grace Period

90 Day Grace Period

Other

107 - Plan Changes by Change Reason 107 Report - Page 2 - Overview

### Healthy Louisiana Plan Changes by Change Reason Reporting Month: January 2024

| <b>Enrollment Region</b> | Plan                        | Healthy Blue | AmeriHealth Caritas | LA Healthcare Connections | Aetna        | UnitedHealthcare Community | Humana Healthy Horizons in Louisiana | Total        |
|--------------------------|-----------------------------|--------------|---------------------|---------------------------|--------------|----------------------------|--------------------------------------|--------------|
|                          | Within Grace Period         | Member Count | Member Count        | Member Count              | Member Count | Member Count               | Member Count                         | Member Count |
| Capital                  | Other                       |              |                     | 2                         | 2            |                            |                                      | 4            |
|                          | 90 Day Grace Period         | 57           | 16                  | 39                        | 56           | 48                         | 42                                   | 258          |
|                          | Outside 90 Day Grace Period | 52           | 25                  | 42                        | 23           | 41                         | 13                                   | 196          |
|                          | Total                       | 109          | 41                  | 83                        | 81           | 89                         | 55                                   | 458          |
| Gulf                     | Other                       | 1            | 1                   |                           | 1            | 1                          |                                      | 4            |
|                          | 90 Day Grace Period         | 53           | 15                  | 34                        | 78           | 64                         | 28                                   | 272          |
|                          | Outside 90 Day Grace Period | 50           | 27                  | 45                        | 48           | 63                         | 9                                    | 242          |
|                          | Total                       | 104          | 43                  | 79                        | 127          | 128                        | 37                                   | 518          |
| North                    | Other                       |              |                     |                           | 2            |                            |                                      | 2            |
|                          | 90 Day Grace Period         | 53           | 10                  | 41                        | 45           | 49                         | 16                                   | 214          |
|                          | Outside 90 Day Grace Period | 44           | 18                  | 53                        | 37           | 50                         | 10                                   | 212          |
|                          | Total                       | 97           | 28                  | 94                        | 84           | 99                         | 26                                   | 428          |
| South Central            | Other                       |              |                     | 1                         |              |                            |                                      | 1            |
|                          | 90 Day Grace Period         | 90           | 11                  | 126                       | 40           | 50                         | 17                                   | 334          |
|                          | Outside 90 Day Grace Period | 55           | 26                  | 56                        | 28           | 48                         | 9                                    | 222          |
|                          | Total                       | 145          | 37                  | 183                       | 68           | 98                         | 26                                   | 557          |
| Total                    |                             | 455          | 149                 | 439                       | 360          | 414                        | 144                                  | 1,961        |