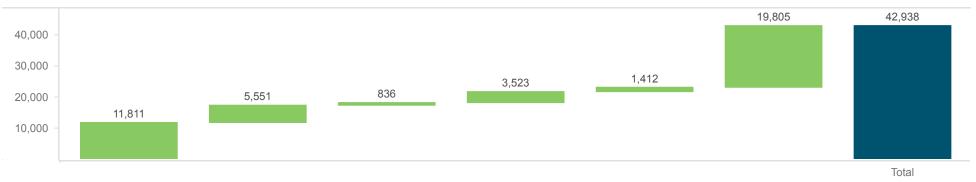

#### **Breakdown of Total Enrollments**

## **MAXIMUS**

| <b>Enrollment Region</b> | New Enrollments | Auto Enrollments | Transfers | Monthly Choice Rate | Newborn Enrollments | Pregnant Women | Reinstatements | Total Enrollments |
|--------------------------|-----------------|------------------|-----------|---------------------|---------------------|----------------|----------------|-------------------|
| Capital                  | 3,195           | 1,440            | 209       | 68.93%              | 918                 | 412            | 5,193          | 11,367            |
| Gulf                     | 3,309           | 1,589            | 211       | 67.56%              | 887                 | 426            | 5,368          | 11,790            |
| North                    | 2,319           | 1,122            | 161       | 67.39%              | 684                 | 220            | 3,818          | 8,324             |
| South Central            | 2,988           | 1,400            | 255       | 68.09%              | 1,034               | 354            | 5,426          | 11,457            |
| Total                    | 11,811          | 5,551            | 836       | 68.03%              | 3,523               | 1,412          | 19,805         | 42,938            |