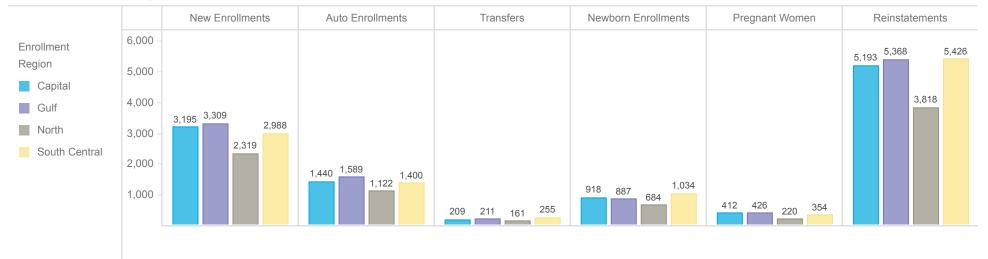

#### **Total Enrollments - Regional Comparison**

108 - Enrollments by Location 108 Report - Page 2 - Overview

## **MAXIMUS**

| <b>Enrollment Region</b> | New Enrollments | Auto Enrollments | Transfers | Monthly Choice Rate | Newborn Enrollments | Pregnant Women | Reinstatements | Total Enrollments |
|--------------------------|-----------------|------------------|-----------|---------------------|---------------------|----------------|----------------|-------------------|
| Capital                  | 3,195           | 1,440            | 209       | 68.93%              | 918                 | 412            | 5,193          | 11,367            |
| Gulf                     | 3,309           | 1,589            | 211       | 67.56%              | 887                 | 426            | 5,368          | 11,790            |
| North                    | 2,319           | 1,122            | 161       | 67.39%              | 684                 | 220            | 3,818          | 8,324             |
| South Central            | 2,988           | 1,400            | 255       | 68.09%              | 1,034               | 354            | 5,426          | 11,457            |
| Total                    | 11,811          | 5,551            | 836       | 68.03%              | 3,523               | 1,412          | 19,805         | 42,938            |