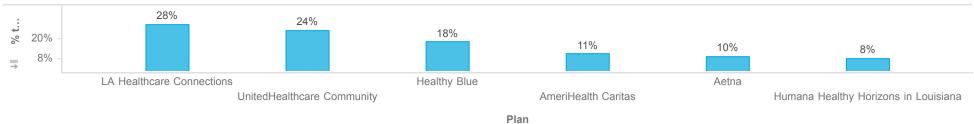

### **Enrollments by Source**

Total

|                                      | Member Cour      |         |       |          |        |         |         |               |        |         |  |
|--------------------------------------|------------------|---------|-------|----------|--------|---------|---------|---------------|--------|---------|--|
| Plan                                 | Auto Enrollments | DE File | IVR   | Mail/Fax | Mobile | Newborn | Phone   | Reinstatement | Web    | Total   |  |
| Aetna                                | 51,831           | 13,878  | 3,209 | 2,318    | 4,725  | 4,000   | 59,427  | 10,651        | 6,146  | 156,185 |  |
| AmeriHealth Caritas                  | 81,867           | 7,396   | 837   | 510      | 1,234  | 5,653   | 72,298  | 14,072        | 1,330  | 185,197 |  |
| Healthy Blue                         | 100,073          | 22,843  | 3,244 | 2,485    | 5,971  | 10,403  | 123,851 | 21,065        | 6,848  | 296,783 |  |
| Humana Healthy Horizons in Louisiana | 110,708          | 4,773   | 1,134 | 1,281    | 1,552  | 3,911   | 3,516   | 8,122         | 1,819  | 136,816 |  |
| LA Healthcare Connections            | 155,143          | 24,092  | 5,977 | 4,184    | 6,319  | 16,475  | 191,253 | 35,792        | 15,628 | 454,863 |  |
| UnitedHealthcare Community           | 137,184          | 26,969  | 4,336 | 2,720    | 4,956  | 11,807  | 175,716 | 29,099        | 6,079  | 398,866 |  |

13,498

24,757

52,249

626,061

118,801

37,850

Description: This report shows all active members in Healthy Louisiana as of the effective date above. Members who will be disenrolled at the end of the reporting month are not included. Enrollees who gain and lose eligibility during the reporting month are not included. J/K linkages are excluded.

Note: Percentages are rounded to the nearest whole number.

18,737

636,806

99,951

Report No. 122A Page 1 of 2 Run Date: 02/05/2024

1,628,710