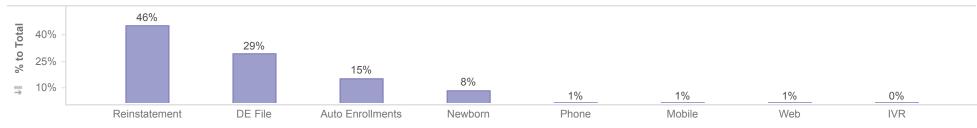

#### Channel

|                                      | Member Count     |         |     |        |         |       |               |     |        |
|--------------------------------------|------------------|---------|-----|--------|---------|-------|---------------|-----|--------|
| Plan                                 | Auto Enrollments | DE File | IVR | Mobile | Newborn | Phone | Reinstatement | Web | Total  |
| Aetna                                | 351              | 1,581   | 32  | 61     | 328     | 104   | 1,622         | 42  | 4,121  |
| AmeriHealth Caritas                  | 379              | 995     | 7   | 16     | 318     | 14    | 2,303         | 9   | 4,041  |
| Healthy Blue                         | 583              | 2,728   | 39  | 75     | 690     | 65    | 3,294         | 71  | 7,545  |
| Humana Healthy Horizons in Louisiana | 4,485            | 683     | 15  | 39     | 401     | 22    | 1,367         | 28  | 7,040  |
| LA Healthcare Connections            | 336              | 3,153   | 38  | 61     | 948     | 65    | 6,068         | 31  | 10,700 |
| UnitedHealthcare Community           | 323              | 3,340   | 41  | 40     | 754     | 72    | 4,912         | 40  | 9,522  |
| Total                                | 6,457            | 12,480  | 172 | 292    | 3,439   | 342   | 19,566        | 221 | 42,969 |

Description: This report shows new enrollments and transfers for the reporting month. Members who transfer plan during the reporting month will only be counted once for the month, regardless of how many times the member transfers during the month. Members who will be disenrolled at the end of the reporting month are not included in this report. Enrollees who gain and lose eligibility during the reporting month are not included. J/K linkages are excluded. Open enrollment transactions are also excluded.

Note: Percentages are rounded to the nearest whole number.