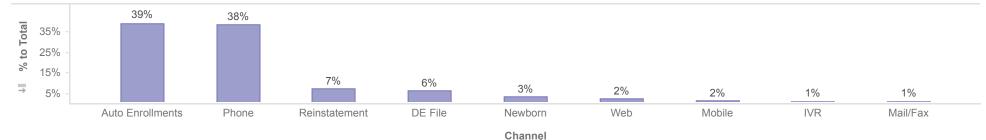

### **Enrollments by Source**

Total

|                                      | Member Cour      |         |       |          |        |         |         |               |        |         |  |
|--------------------------------------|------------------|---------|-------|----------|--------|---------|---------|---------------|--------|---------|--|
| Plan                                 | Auto Enrollments | DE File | IVR   | Mail/Fax | Mobile | Newborn | Phone   | Reinstatement | Web    | Total   |  |
| Aetna                                | 51,831           | 13,878  | 3,209 | 2,318    | 4,725  | 4,000   | 59,427  | 10,651        | 6,146  | 156,185 |  |
| AmeriHealth Caritas                  | 81,867           | 7,396   | 837   | 510      | 1,234  | 5,653   | 72,298  | 14,072        | 1,330  | 185,197 |  |
| Healthy Blue                         | 100,073          | 22,843  | 3,244 | 2,485    | 5,971  | 10,403  | 123,851 | 21,065        | 6,848  | 296,783 |  |
| Humana Healthy Horizons in Louisiana | 110,708          | 4,773   | 1,134 | 1,281    | 1,552  | 3,911   | 3,516   | 8,122         | 1,819  | 136,816 |  |
| LA Healthcare Connections            | 155,143          | 24,092  | 5,977 | 4,184    | 6,319  | 16,475  | 191,253 | 35,792        | 15,628 | 454,863 |  |
| UnitedHealthcare Community           | 137,184          | 26,969  | 4,336 | 2,720    | 4,956  | 11,807  | 175,716 | 29,099        | 6,079  | 398,866 |  |

13,498

24,757

52,249

626,061

118,801

37,850

Description: This report shows all active members in Healthy Louisiana as of the effective date above. Members who will be disenrolled at the end of the reporting month are not included. Enrollees who gain and lose eligibility during the reporting month are not included. J/K linkages are excluded.

Note: Percentages are rounded to the nearest whole number.

18,737

636,806

99,951

Report No. 122A Page 1 of 2 Run Date: 02/05/2024

1,628,710