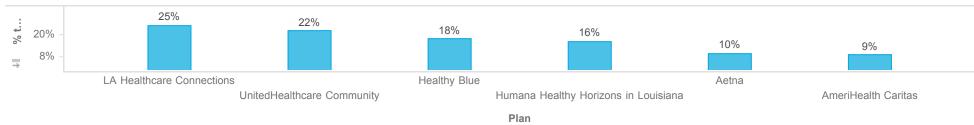

#### Channel

|                                      | Member Count     |         |     |        |         |       |               |     |        |
|--------------------------------------|------------------|---------|-----|--------|---------|-------|---------------|-----|--------|
| Plan                                 | Auto Enrollments | DE File | IVR | Mobile | Newborn | Phone | Reinstatement | Web | Total  |
| Aetna                                | 351              | 1,581   | 32  | 61     | 328     | 104   | 1,622         | 42  | 4,121  |
| AmeriHealth Caritas                  | 379              | 995     | 7   | 16     | 318     | 14    | 2,303         | 9   | 4,041  |
| Healthy Blue                         | 583              | 2,728   | 39  | 75     | 690     | 65    | 3,294         | 71  | 7,545  |
| Humana Healthy Horizons in Louisiana | 4,485            | 683     | 15  | 39     | 401     | 22    | 1,367         | 28  | 7,040  |
| LA Healthcare Connections            | 336              | 3,153   | 38  | 61     | 948     | 65    | 6,068         | 31  | 10,700 |
| UnitedHealthcare Community           | 323              | 3,340   | 41  | 40     | 754     | 72    | 4,912         | 40  | 9,522  |
| Total                                | 6,457            | 12,480  | 172 | 292    | 3,439   | 342   | 19,566        | 221 | 42,969 |

Description: This report shows new enrollments and transfers for the reporting month. Members who transfer plan during the reporting month will only be counted once for the month, regardless of how many times the member transfers during the month. Members who will be disenrolled at the end of the reporting month are not included in this report. Enrollees who gain and lose eligibility during the reporting month are not included. J/K linkages are excluded. Open enrollment transactions are also excluded.

Note: Percentages are rounded to the nearest whole number.