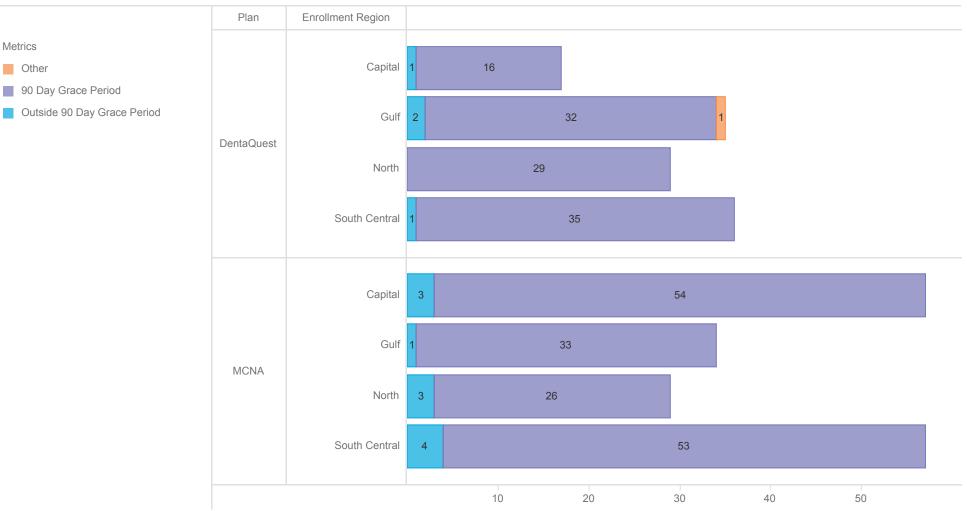

# MAXIMUS

| Enrollment Region | Plan                        | DentaQuest   | MCNA         | Total        |
|-------------------|-----------------------------|--------------|--------------|--------------|
|                   | Within Grace Period         | Member Count | Member Count | Member Count |
| Capital           | 90 Day Grace Period         | 16           | 54           | 70           |
|                   | Outside 90 Day Grace Period | 1            | 3            | 4            |
|                   | Total                       | 17           | 57           | 74           |
| Gulf              | Other                       | 1            |              | 1            |
|                   | 90 Day Grace Period         | 32           | 33           | 65           |
|                   | Outside 90 Day Grace Period | 2            | 1            | 3            |
|                   | Total                       | 35           | 34           | 69           |
| North             | 90 Day Grace Period         | 29           | 26           | 55           |
|                   | Outside 90 Day Grace Period |              | 3            | 3            |
|                   | Total                       | 29           | 29           | 58           |
| South Central     | 90 Day Grace Period         | 35           | 53           | 88           |
|                   | Outside 90 Day Grace Period | 1            | 4            | 5            |
|                   | Total                       | 36           | 57           | 93           |
| Total             |                             | 117          | 177          | 294          |