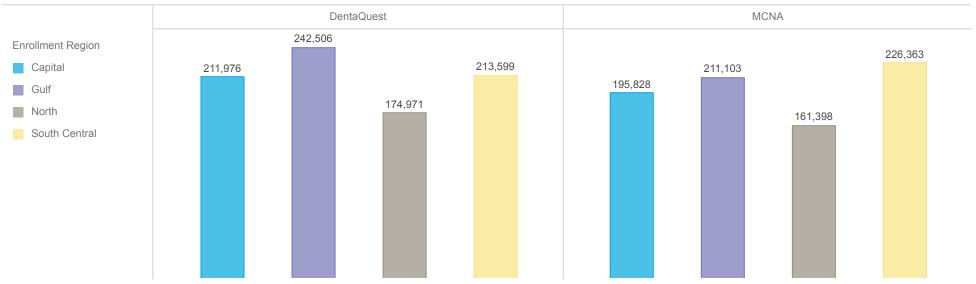

#### **Active Members by Region and Plan**

|                   | Member Count |         |           |
|-------------------|--------------|---------|-----------|
| Enrollment Region | DentaQuest   | MCNA    | Total     |
| Capital           | 211,976      | 195,828 | 407,804   |
| Gulf              | 242,506      | 211,103 | 453,609   |
| North             | 174,971      | 161,398 | 336,369   |
| South Central     | 213,599      | 226,363 | 439,962   |
| Total             | 843,052      | 794,692 | 1,637,744 |