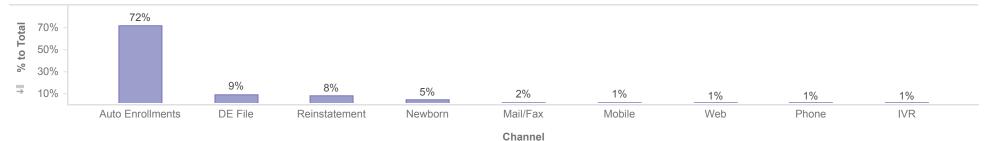

## **Enrollments by Source**

|            |                  |         |       |          |        |         |        |               |        | Member Count |
|------------|------------------|---------|-------|----------|--------|---------|--------|---------------|--------|--------------|
| Plan       | Auto Enrollments | DE File | IVR   | Mail/Fax | Mobile | Newborn | Phone  | Reinstatement | Web    | Total        |
| DentaQuest | 584,730          | 104,399 | 1,778 | 14,569   | 12,246 | 41,960  | 5,221  | 68,296        | 9,853  | 843,052      |
| MCNA       | 592,201          | 40,723  | 6,416 | 15,120   | 11,481 | 36,521  | 14,881 | 66,183        | 11,166 | 794,692      |
| Total      | 1,176,931        | 145,122 | 8,194 | 29,689   | 23,727 | 78,481  | 20,102 | 134,479       | 21,019 | 1,637,744    |

Description: Members who will be disenrolled at the end of the reporting month are not included. Enrollees who gain and lose eligibility during the reporting month are not included.

Note: Percentages are rounded to the nearest whole number.

Note: Percentages are rounded to the nearest whole number.