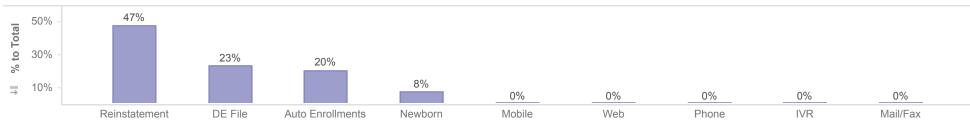

### Channel

|            | Member Coun      |         |     |          |        |         |       |               |     | ember Count |
|------------|------------------|---------|-----|----------|--------|---------|-------|---------------|-----|-------------|
| Plan       | Auto Enrollments | DE File | IVR | Mail/Fax | Mobile | Newborn | Phone | Reinstatement | Web | Total       |
| DentaQuest | 4,276            | 6,821   | 7   | 1        | 92     | 1,867   | 12    | 10,201        | 38  | 23,315      |
| MCNA       | 4,340            | 3,007   | 8   | 0        | 77     | 1,471   | 41    | 9,799         | 64  | 18,807      |
| Total      | 8,616            | 9,828   | 15  | 1        | 169    | 3,338   | 53    | 20,000        | 102 | 42,122      |

Description: Members who transfer plan during the reporting month will only be counted once for the month, regardless of how many times the member transfers during the month. Members who will be disenrolled at the end of the reporting month are not included in this report. Enrollees who gain and lose eligibility during the reporting month are not included. Open enrollment transactions are also excluded.

Note: Percentages are rounded to the nearest whole number.