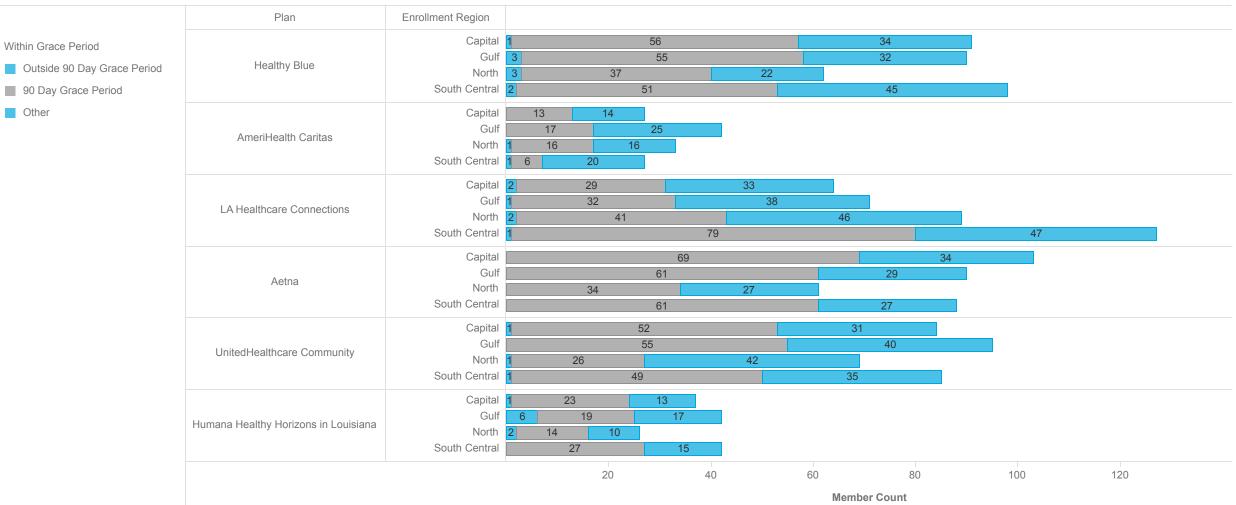

## MAXIMUS

| Enrollment Region | Plan                        | Healthy Blue | AmeriHealth Caritas | LA Healthcare Connections | Aetna        | UnitedHealthcare Community | Humana Healthy Horizons in Louisiana | Total        |
|-------------------|-----------------------------|--------------|---------------------|---------------------------|--------------|----------------------------|--------------------------------------|--------------|
|                   | Within Grace Period         | Member Count | Member Count        | Member Count              | Member Count | Member Count               | Member Count                         | Member Count |
| Capital           | Other                       | 1            |                     | 2                         |              | 1                          | 1                                    | 5            |
|                   | 90 Day Grace Period         | 56           | 13                  | 29                        | 69           | 52                         | 23                                   | 242          |
|                   | Outside 90 Day Grace Period | 34           | 14                  | 33                        | 34           | 31                         | 13                                   | 159          |
|                   | Total                       | 91           | 27                  | 64                        | 103          | 84                         | 37                                   | 406          |
| Gulf              | Other                       | 3            |                     | 1                         |              |                            | 6                                    | 10           |
|                   | 90 Day Grace Period         | 55           | 17                  | 32                        | 61           | 55                         | 19                                   | 239          |
|                   | Outside 90 Day Grace Period | 32           | 25                  | 38                        | 29           | 40                         | 17                                   | 181          |
|                   | Total                       | 90           | 42                  | 71                        | 90           | 95                         | 42                                   | 430          |
| North             | Other                       | 3            | 1                   | 2                         |              | 1                          | 2                                    | 9            |
|                   | 90 Day Grace Period         | 37           | 16                  | 41                        | 34           | 26                         | 14                                   | 168          |
|                   | Outside 90 Day Grace Period | 22           | 16                  | 46                        | 27           | 42                         | 10                                   | 163          |
|                   | Total                       | 62           | 33                  | 89                        | 61           | 69                         | 26                                   | 340          |
| South Central     | Other                       | 2            | 1                   | 1                         |              | 1                          |                                      | 5            |
| South Central     | 90 Day Grace Period         | 51           | 6                   | 79                        | 61           | 49                         | 27                                   | 273          |
|                   | Outside 90 Day Grace Period | 45           | 20                  | 47                        | 27           | 35                         | 15                                   | 189          |
|                   | Total                       | 98           | 27                  | 127                       | 88           | 85                         | 42                                   | 467          |
| Total             |                             | 341          | 129                 | 351                       | 342          | 333                        | 147                                  | 1,643        |