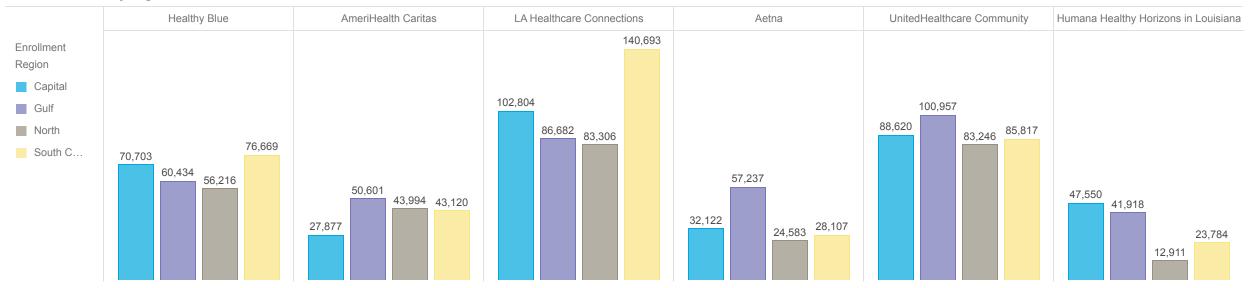

## **Active Members by Region and Plan**

|                   |              |                     |                           |         |                            | N                                    | lember Count |
|-------------------|--------------|---------------------|---------------------------|---------|----------------------------|--------------------------------------|--------------|
| Enrollment Region | Healthy Blue | AmeriHealth Caritas | LA Healthcare Connections | Aetna   | UnitedHealthcare Community | Humana Healthy Horizons in Louisiana | Total        |
| Capital           | 70,703       | 27,877              | 102,804                   | 32,122  | 88,620                     | 47,550                               | 369,676      |
| Gulf              | 60,434       | 50,601              | 86,682                    | 57,237  | 100,957                    | 41,918                               | 397,829      |
| North             | 56,216       | 43,994              | 83,306                    | 24,583  | 83,246                     | 12,911                               | 304,256      |
| South Central     | 76,669       | 43,120              | 140,693                   | 28,107  | 85,817                     | 23,784                               | 398,190      |
| Total             | 264,022      | 165,592             | 413,485                   | 142,049 | 358,640                    | 126,163                              | 1,469,951    |