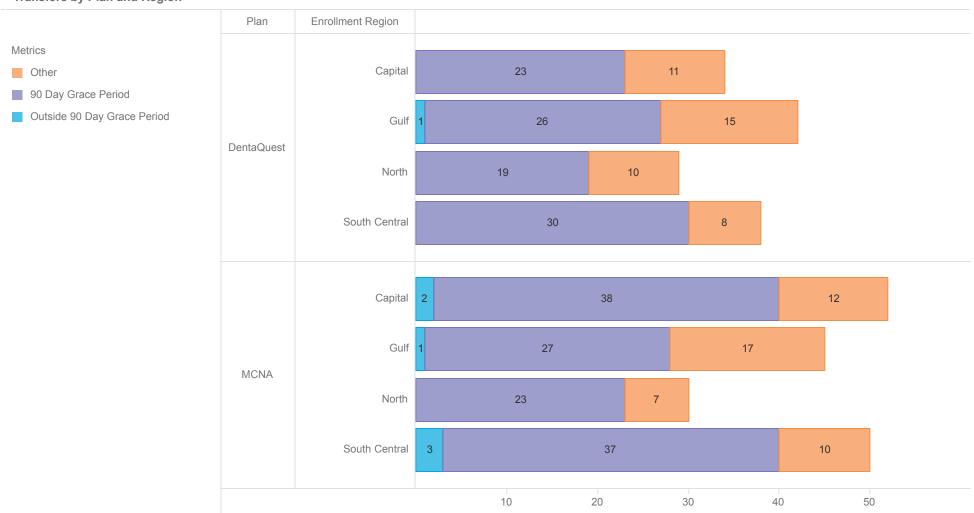

#### Transfers by Plan and Region

#### **MAXIMUS**

| Enrollment Region | Plan                        | DentaQuest   | MCNA         | Total        |
|-------------------|-----------------------------|--------------|--------------|--------------|
|                   | Within Grace Period         | Member Count | Member Count | Member Count |
| Capital           | Other                       | 11           | 12           | 23           |
|                   | 90 Day Grace Period         | 23           | 38           | 61           |
|                   | Outside 90 Day Grace Period |              | 2            | 2            |
|                   | Total                       | 34           | 52           | 86           |
| Gulf              | Other                       | 15           | 16           | 31           |
|                   | 90 Day Grace Period         | 26           | 27           | 53           |
|                   | Outside 90 Day Grace Period | 1            | 1            | 2            |
|                   | Total                       | 42           | 44           | 86           |
| North             | Other                       | 10           | 7            | 17           |
|                   | 90 Day Grace Period         | 19           | 23           | 42           |
|                   | Total                       | 29           | 30           | 59           |
| South Central     | Other                       | 8            | 10           | 18           |
|                   | 90 Day Grace Period         | 30           | 37           | 67           |
|                   | Outside 90 Day Grace Period |              | 3            | 3            |
|                   | Total                       | 38           | 50           | 88           |
| Total             |                             | 143          | 176          | 319          |