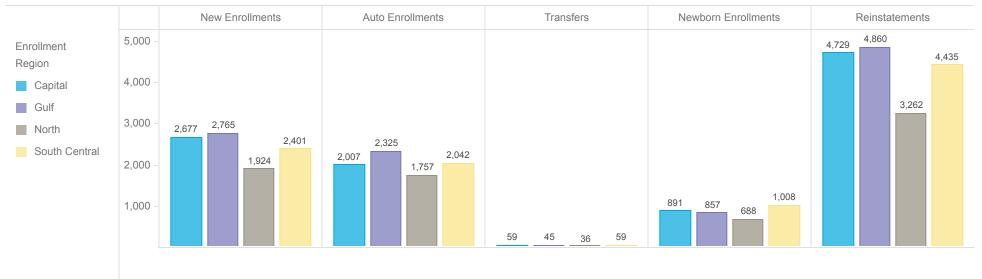

#### **Total Enrollments - Regional Comparison**

### **MAXIMUS**

| <b>Enrollment Region</b> | New Enrollments | Auto Enrollments | Transfers | Monthly Choice Rate | Newborn Enrollments | Reinstatements | Total Enrollments |
|--------------------------|-----------------|------------------|-----------|---------------------|---------------------|----------------|-------------------|
| Capital                  | 2,677           | 2,007            | 59        | 57.15%              | 891                 | 4,729          | 10,752            |
| Gulf                     | 2,765           | 2,325            | 45        | 54.32%              | 857                 | 4,860          | 11,268            |
| North                    | 1,924           | 1,757            | 36        | 52.27%              | 688                 | 3,262          | 7,863             |
| South Central            | 2,401           | 2,042            | 59        | 54.04%              | 1,008               | 4,435          | 10,260            |
| Total                    | 9,767           | 8,131            | 199       | 54.57%              | 3,444               | 17,286         | 40,143            |