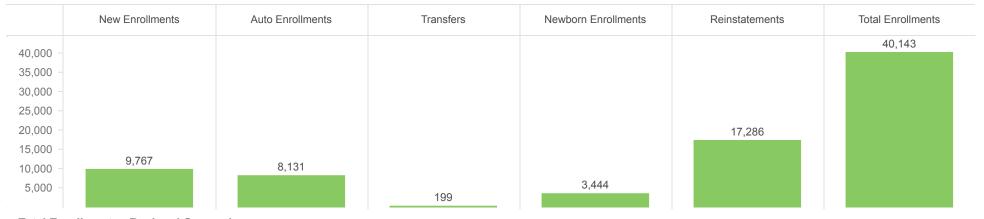

#### **Breakdown of Total Enrollments**

### **MAXIMUS**

| <b>Enrollment Region</b> | New Enrollments | Auto Enrollments | Transfers | Monthly Choice Rate | Newborn Enrollments | Reinstatements | Total Enrollments |
|--------------------------|-----------------|------------------|-----------|---------------------|---------------------|----------------|-------------------|
| Capital                  | 2,677           | 2,007            | 59        | 57.15%              | 891                 | 4,729          | 10,752            |
| Gulf                     | 2,765           | 2,325            | 45        | 54.32%              | 857                 | 4,860          | 11,268            |
| North                    | 1,924           | 1,757            | 36        | 52.27%              | 688                 | 3,262          | 7,863             |
| South Central            | 2,401           | 2,042            | 59        | 54.04%              | 1,008               | 4,435          | 10,260            |
| Total                    | 9,767           | 8,131            | 199       | 54.57%              | 3,444               | 17,286         | 40,143            |