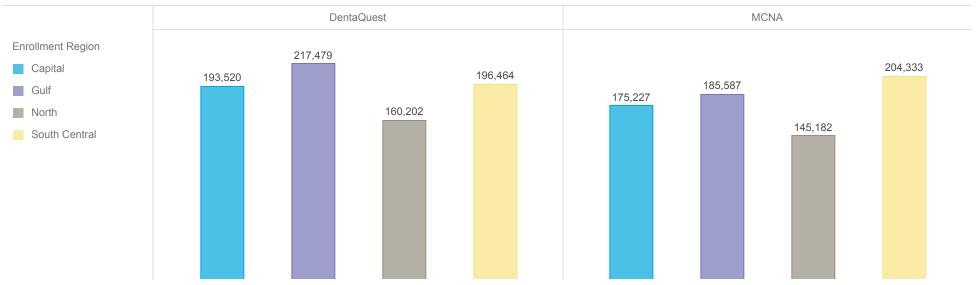

#### **Active Members by Region and Plan**

|                   | Member Count |         |           |  |
|-------------------|--------------|---------|-----------|--|
| Enrollment Region | DentaQuest   | MCNA    | Total     |  |
| Capital           | 193,520      | 175,227 | 368,747   |  |
| Gulf              | 217,479      | 185,587 | 403,066   |  |
| North             | 160,202      | 145,182 | 305,384   |  |
| South Central     | 196,464      | 204,333 | 400,797   |  |
| Total             | 767,665      | 710,329 | 1,477,994 |  |