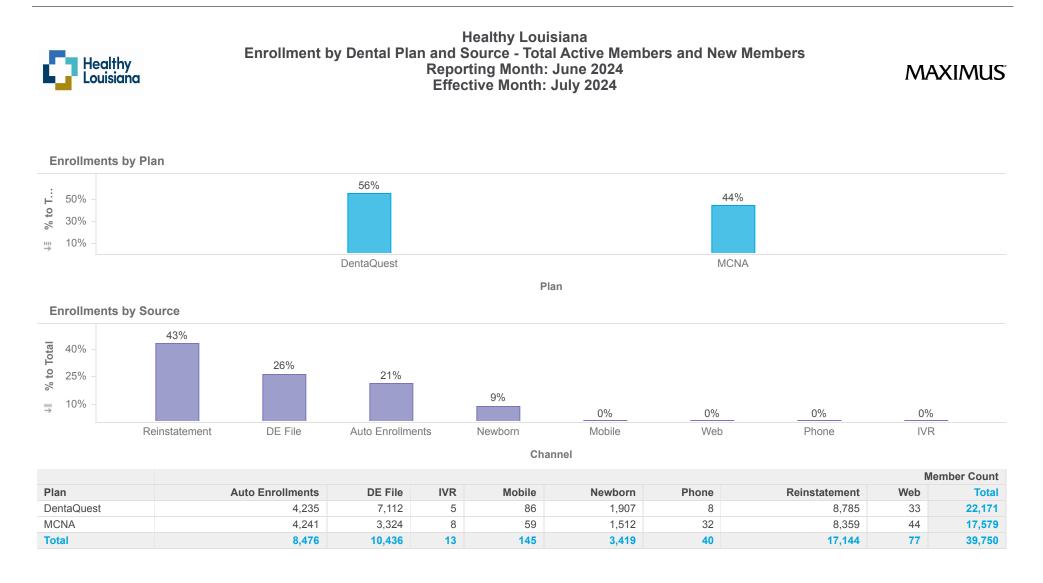

Description:Members who transfer plan during the reporting month will only be counted once for the month, regardless of how many times the member transfers during the month. Members who will be disenrolled at the end of the reporting month are not included in this report. Enrollees who gain and lose eligibility during the reporting month are not included. Open enrollment transactions are also excluded.

Note: Percentages are rounded to the nearest whole number.