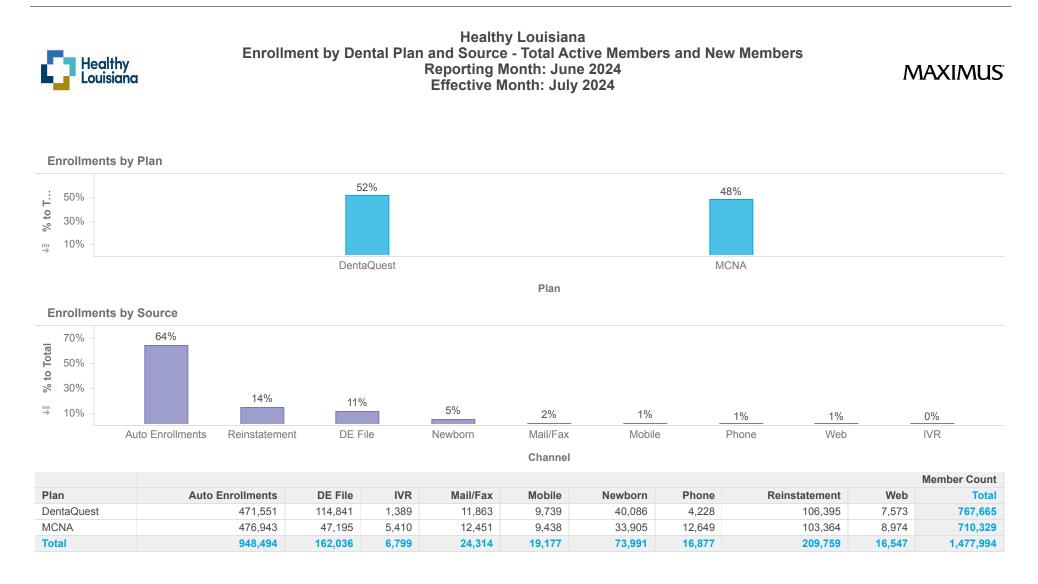

Description: Members who will be disenrolled at the end of the reporting month are not included. Enrollees who gain and lose eligibility during the reporting month are not included.

Note: Percentages are rounded to the nearest whole number.

Note: Percentages are rounded to the nearest whole number.