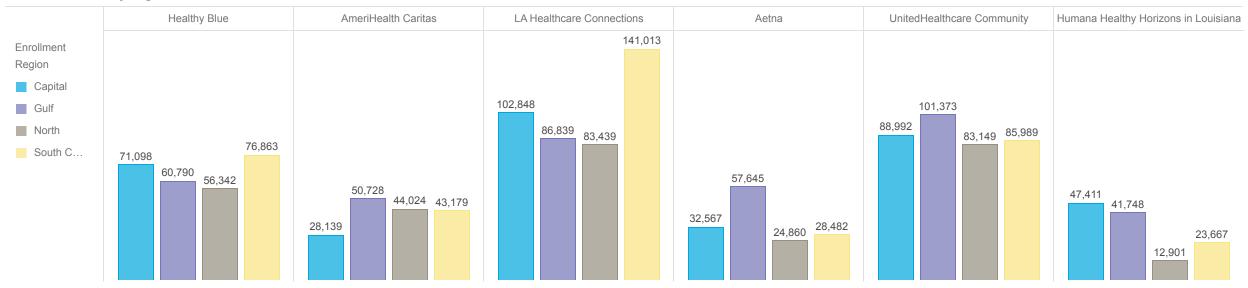

## **Active Members by Region and Plan**

|                   |              |                     |                           |         |                            | N                                    | Member Count |
|-------------------|--------------|---------------------|---------------------------|---------|----------------------------|--------------------------------------|--------------|
| Enrollment Region | Healthy Blue | AmeriHealth Caritas | LA Healthcare Connections | Aetna   | UnitedHealthcare Community | Humana Healthy Horizons in Louisiana | Total        |
| Capital           | 71,098       | 28,139              | 102,848                   | 32,567  | 88,992                     | 47,411                               | 371,055      |
| Gulf              | 60,790       | 50,728              | 86,839                    | 57,645  | 101,373                    | 41,748                               | 399,123      |
| North             | 56,342       | 44,024              | 83,439                    | 24,860  | 83,149                     | 12,901                               | 304,715      |
| South Central     | 76,863       | 43,179              | 141,013                   | 28,482  | 85,989                     | 23,667                               | 399,193      |
| Total             | 265,093      | 166,070             | 414,139                   | 143,554 | 359,503                    | 125,727                              | 1,474,086    |