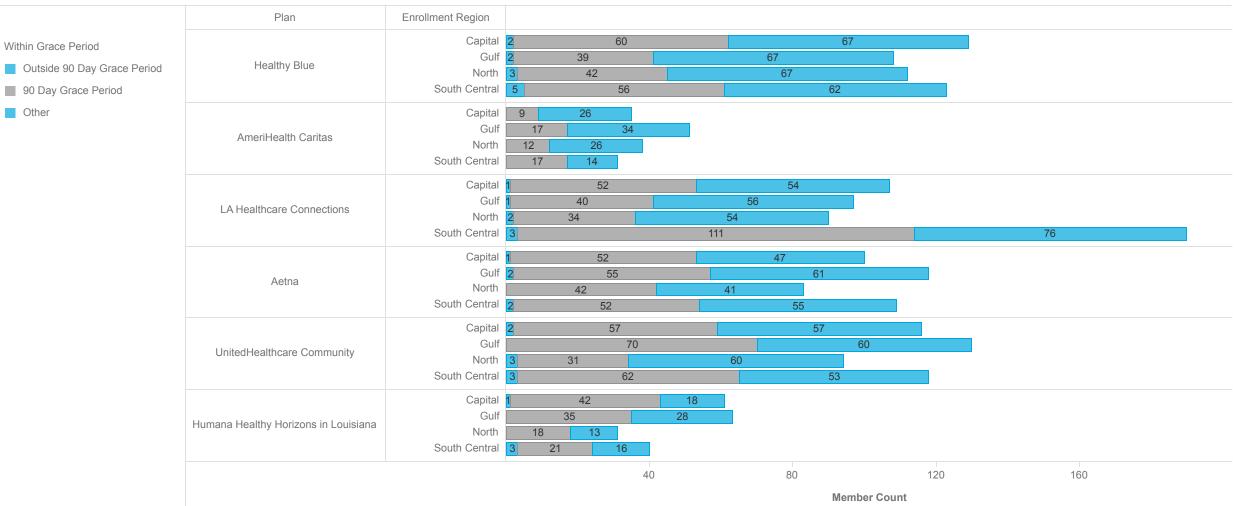

## MAXIMUS

| Enrollment Region | Plan                        | Healthy Blue | AmeriHealth Caritas | LA Healthcare Connections | Aetna        | UnitedHealthcare Community | Humana Healthy Horizons in Louisiana | Total        |
|-------------------|-----------------------------|--------------|---------------------|---------------------------|--------------|----------------------------|--------------------------------------|--------------|
|                   | Within Grace Period         | Member Count | Member Count        | Member Count              | Member Count | Member Count               | Member Count                         | Member Count |
| Capital           | Other                       | 2            |                     | 1                         | 1            | 2                          | 1                                    | 7            |
|                   | 90 Day Grace Period         | 60           | 9                   | 52                        | 52           | 57                         | 42                                   | 272          |
|                   | Outside 90 Day Grace Period | 67           | 26                  | 54                        | 47           | 57                         | 18                                   | 269          |
|                   | Total                       | 129          | 35                  | 107                       | 100          | 116                        | 61                                   | 548          |
| Gulf              | Other                       | 2            |                     | 1                         | 2            |                            |                                      | 5            |
|                   | 90 Day Grace Period         | 39           | 17                  | 40                        | 55           | 70                         | 35                                   | 256          |
|                   | Outside 90 Day Grace Period | 67           | 34                  | 56                        | 61           | 60                         | 28                                   | 306          |
|                   | Total                       | 108          | 51                  | 97                        | 118          | 130                        | 63                                   | 567          |
| North             | Other                       | 3            |                     | 2                         |              | 3                          |                                      | 8            |
|                   | 90 Day Grace Period         | 42           | 12                  | 34                        | 42           | 31                         | 18                                   | 179          |
|                   | Outside 90 Day Grace Period | 67           | 26                  | 54                        | 41           | 60                         | 13                                   | 261          |
|                   | Total                       | 112          | 38                  | 90                        | 83           | 94                         | 31                                   | 448          |
| South Central     | Other                       | 5            |                     | 3                         | 2            | 3                          | 3                                    | 16           |
|                   | 90 Day Grace Period         | 56           | 17                  | 111                       | 52           | 62                         | 21                                   | 319          |
|                   | Outside 90 Day Grace Period | 62           | 14                  | 76                        | 55           | 53                         | 16                                   | 276          |
|                   | Total                       | 123          | 31                  | 190                       | 109          | 118                        | 40                                   | 611          |
| Total             |                             | 472          | 155                 | 484                       | 410          | 458                        | 195                                  | 2,174        |