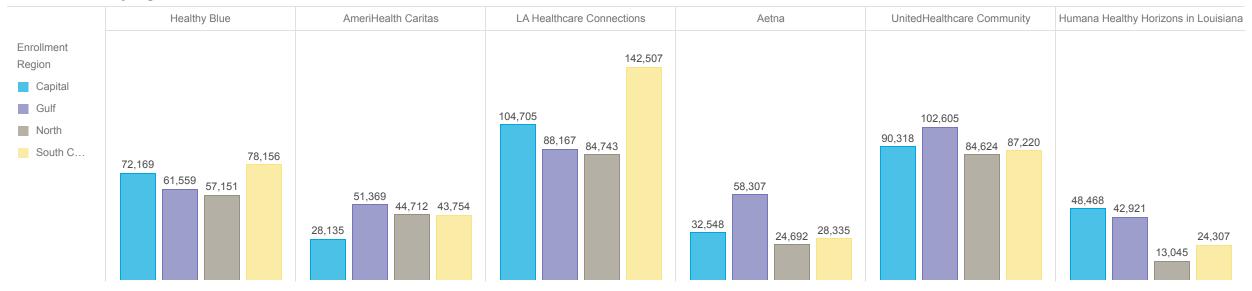

## **Active Members by Region and Plan**

|                   |              |                     |                           |         |                            | N                                    | lember Count |
|-------------------|--------------|---------------------|---------------------------|---------|----------------------------|--------------------------------------|--------------|
| Enrollment Region | Healthy Blue | AmeriHealth Caritas | LA Healthcare Connections | Aetna   | UnitedHealthcare Community | Humana Healthy Horizons in Louisiana | Total        |
| Capital           | 72,169       | 28,135              | 104,705                   | 32,548  | 90,318                     | 48,468                               | 376,343      |
| Gulf              | 61,559       | 51,369              | 88,167                    | 58,307  | 102,605                    | 42,921                               | 404,928      |
| North             | 57,151       | 44,712              | 84,743                    | 24,692  | 84,624                     | 13,045                               | 308,967      |
| South Central     | 78,156       | 43,754              | 142,507                   | 28,335  | 87,220                     | 24,307                               | 404,279      |
| Total             | 269,035      | 167,970             | 420,122                   | 143,882 | 364,767                    | 128,741                              | 1,494,517    |