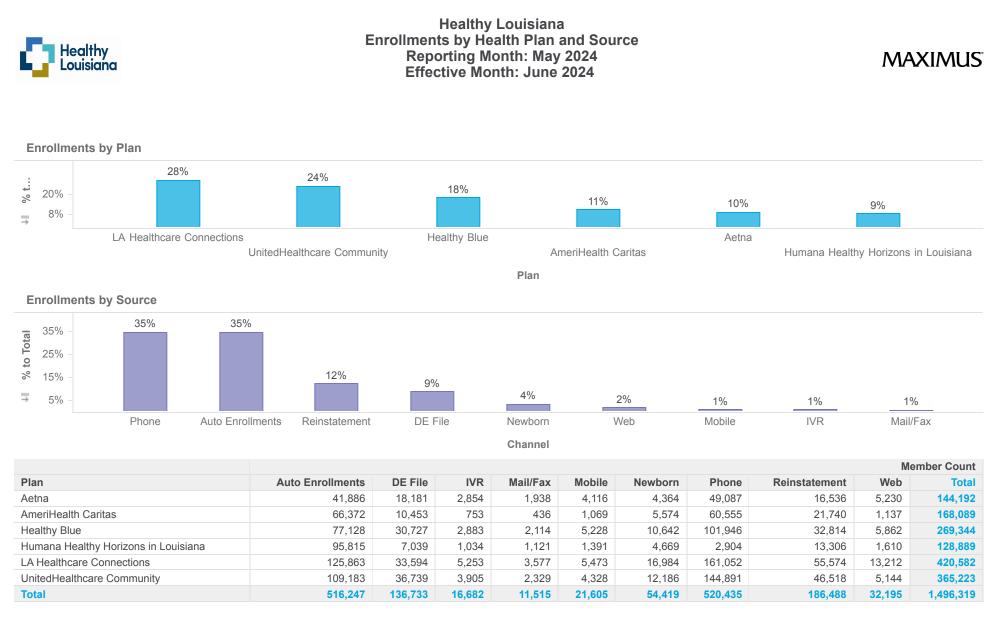

Description: This report shows all active members in Healthy Louisiana as of the effective date above. Members who will be disenrolled at the end of the reporting month are not included. Enrollees who gain and lose eligibility during the reporting month are not included. J/K linkages are excluded. Note: Percentages are rounded to the nearest whole number.