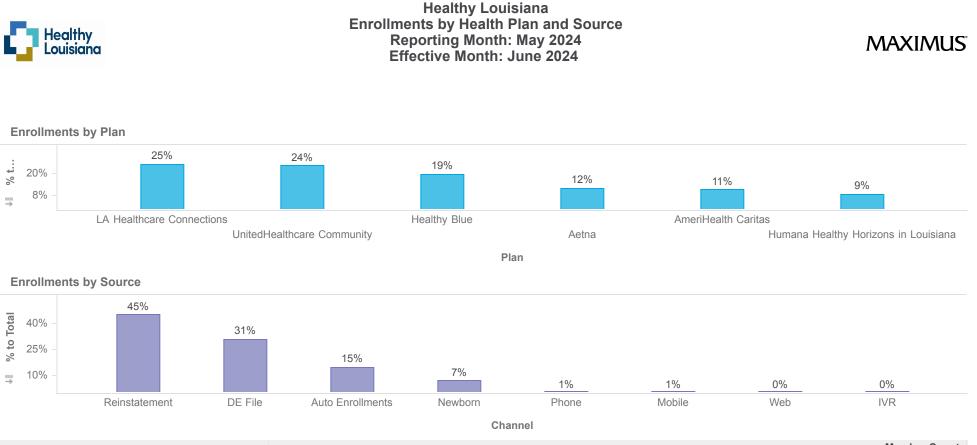

Description: This report shows new enrollments and transfers for the reporting month. Members who transfer plan during the reporting month will only be counted once for the month, regardless of how many times the member transfers during the month. Members who will be disenrolled at the end of the reporting month are not included in this report. Enrollees who gain and lose eligibility during the reporting month are not included. J/K linkages are excluded. Open enrollment transactions are also excluded. Note: Percentages are rounded to the nearest whole number.