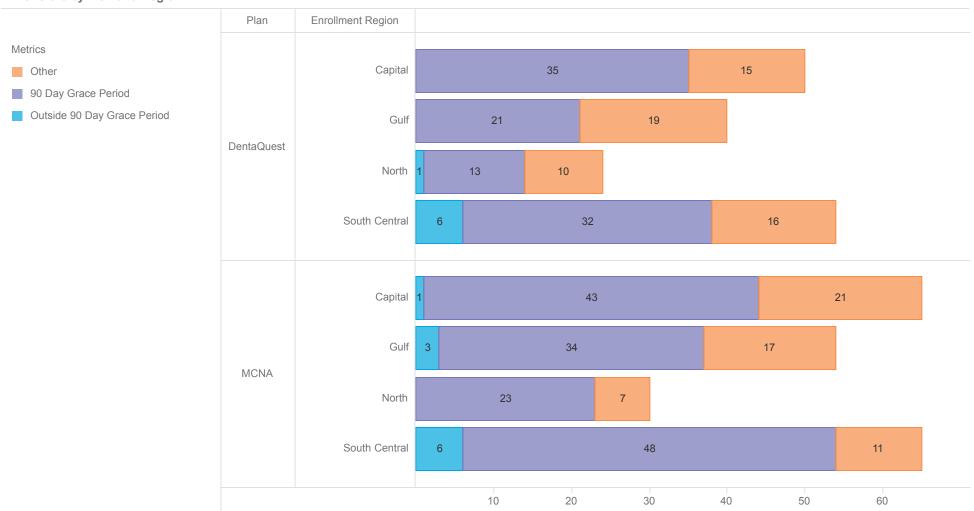

#### Transfers by Plan and Region

### **MAXIMUS**

| Enrollment Region | Plan                        | DentaQuest   | MCNA         | Total        |
|-------------------|-----------------------------|--------------|--------------|--------------|
|                   | Within Grace Period         | Member Count | Member Count | Member Count |
| Capital           | Other                       | 15           | 21           | 36           |
|                   | 90 Day Grace Period         | 35           | 43           | 78           |
|                   | Outside 90 Day Grace Period |              | 1            | 1            |
|                   | Total                       | 50           | 65           | 115          |
| Gulf              | Other                       | 19           | 17           | 36           |
|                   | 90 Day Grace Period         | 21           | 34           | 55           |
|                   | Outside 90 Day Grace Period |              | 3            | 3            |
|                   | Total                       | 40           | 54           | 94           |
| North             | Other                       | 10           | 7            | 17           |
|                   | 90 Day Grace Period         | 13           | 23           | 36           |
|                   | Outside 90 Day Grace Period | 1            |              | 1            |
|                   | Total                       | 24           | 30           | 54           |
| South Central     | Other                       | 16           | 11           | 27           |
|                   | 90 Day Grace Period         | 32           | 48           | 80           |
|                   | Outside 90 Day Grace Period | 6            | 5            | 11           |
|                   | Total                       | 54           | 64           | 118          |
| Total             |                             | 168          | 213          | 381          |