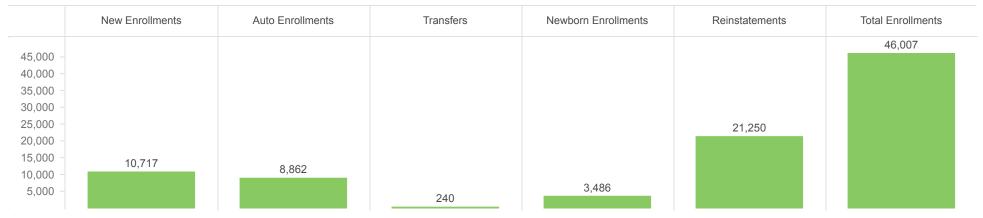

#### **Breakdown of Total Enrollments**

### **MAXIMUS**

| <b>Enrollment Region</b> | New Enrollments | Auto Enrollments | Transfers | Monthly Choice Rate | Newborn Enrollments | Reinstatements | Total Enrollments |
|--------------------------|-----------------|------------------|-----------|---------------------|---------------------|----------------|-------------------|
| Capital                  | 2,858           | 2,200            | 73        | 56.50%              | 882                 | 5,688          | 12,121            |
| Gulf                     | 2,945           | 2,478            | 52        | 54.31%              | 953                 | 6,020          | 12,909            |
| North                    | 2,119           | 1,949            | 31        | 52.09%              | 670                 | 4,112          | 9,126             |
| South Central            | 2,795           | 2,235            | 84        | 55.57%              | 981                 | 5,430          | 11,851            |
| Total                    | 10,717          | 8,862            | 240       | 54.74%              | 3,486               | 21,250         | 46,007            |