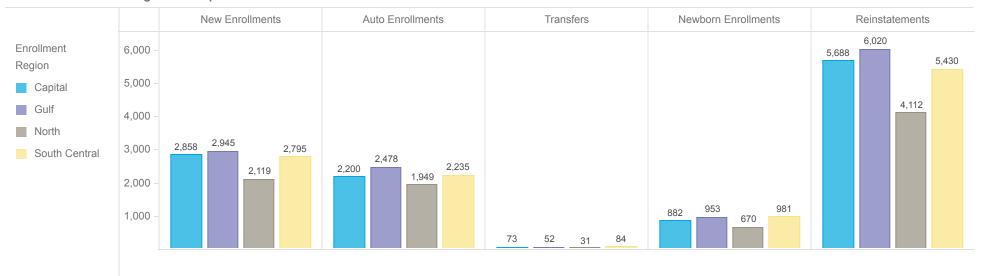

#### **Total Enrollments - Regional Comparison**

### **MAXIMUS**

| <b>Enrollment Region</b> | New Enrollments | Auto Enrollments | Transfers | Monthly Choice Rate | Newborn Enrollments | Reinstatements | Total Enrollments |
|--------------------------|-----------------|------------------|-----------|---------------------|---------------------|----------------|-------------------|
| Capital                  | 2,858           | 2,200            | 73        | 56.50%              | 882                 | 5,688          | 12,121            |
| Gulf                     | 2,945           | 2,478            | 52        | 54.31%              | 953                 | 6,020          | 12,909            |
| North                    | 2,119           | 1,949            | 31        | 52.09%              | 670                 | 4,112          | 9,126             |
| South Central            | 2,795           | 2,235            | 84        | 55.57%              | 981                 | 5,430          | 11,851            |
| Total                    | 10,717          | 8,862            | 240       | 54.74%              | 3,486               | 21,250         | 46,007            |