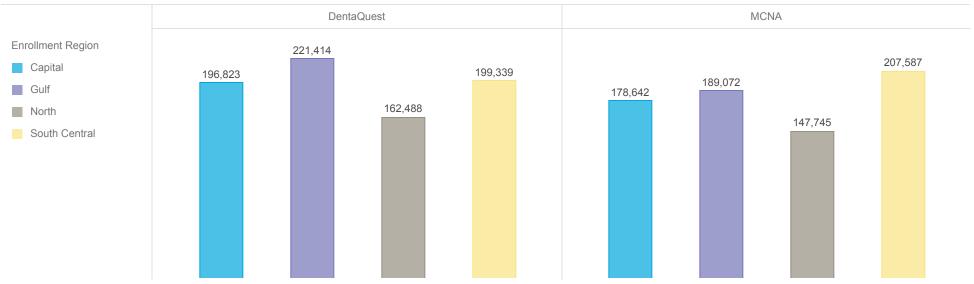

### **Active Members by Region and Plan**

|                   |            |         | Member Count |
|-------------------|------------|---------|--------------|
| Enrollment Region | DentaQuest | MCNA    | Total        |
| Capital           | 196,823    | 178,642 | 375,465      |
| Gulf              | 221,414    | 189,072 | 410,486      |
| North             | 162,488    | 147,745 | 310,233      |
| South Central     | 199,339    | 207,587 | 406,926      |
| Total             | 780,064    | 723,046 | 1,503,110    |