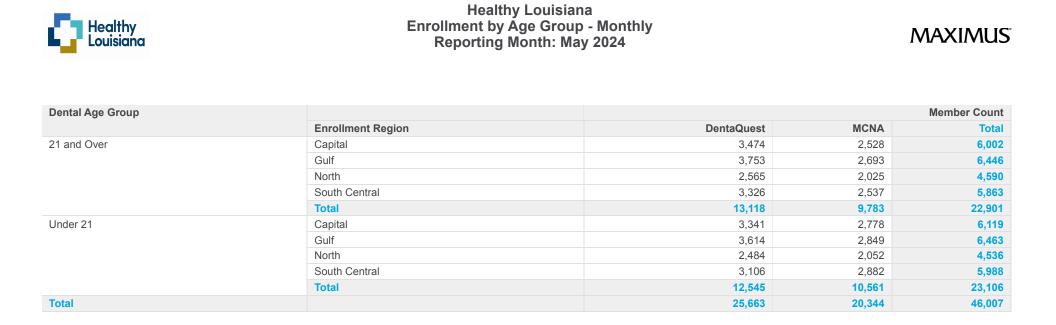

Description: Shows a monthly summary of new enrollments for the reporting month.

This report shows all active members in Healthy Louisiana as of the end of the reporting month under each Age Group (0-20, 20+). Members who will be disenrolled at the end of the reporting month are included in this report. Enrollees who gain and lose eligibility during the reporting month are not included