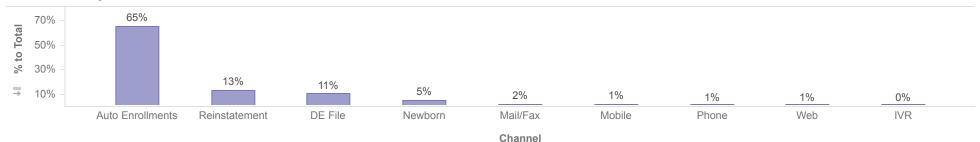

## **Enrollments by Source**

|            | Member Co        |         |       |          |        |         |        |               |        |           |  |
|------------|------------------|---------|-------|----------|--------|---------|--------|---------------|--------|-----------|--|
| Plan       | Auto Enrollments | DE File | IVR   | Mail/Fax | Mobile | Newborn | Phone  | Reinstatement | Web    | Total     |  |
| DentaQuest | 487,764          | 114,707 | 1,470 | 12,399   | 10,264 | 39,403  | 4,407  | 101,647       | 8,003  | 780,064   |  |
| MCNA       | 493,409          | 46,549  | 5,590 | 12,873   | 9,829  | 33,455  | 13,027 | 98,931        | 9,383  | 723,046   |  |
| Total      | 981,173          | 161,256 | 7,060 | 25,272   | 20,093 | 72,858  | 17,434 | 200,578       | 17,386 | 1,503,110 |  |

Description: Members who will be disenrolled at the end of the reporting month are not included. Enrollees who gain and lose eligibility during the reporting month are not included.

Note: Percentages are rounded to the nearest whole number.