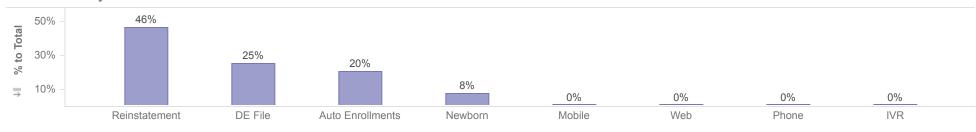

### Channel

|            | Member Co        |         |     |        |         |       |               |     |        |
|------------|------------------|---------|-----|--------|---------|-------|---------------|-----|--------|
| Plan       | Auto Enrollments | DE File | IVR | Mobile | Newborn | Phone | Reinstatement | Web | Total  |
| DentaQuest | 4,611            | 7,776   | 5   | 73     | 1,958   | 21    | 10,834        | 32  | 25,310 |
| MCNA       | 4,599            | 3,594   | 14  | 60     | 1,488   | 33    | 10,192        | 58  | 20,038 |
| Total      | 9,210            | 11,370  | 19  | 133    | 3,446   | 54    | 21,026        | 90  | 45,348 |

Description: Members who transfer plan during the reporting month will only be counted once for the month, regardless of how many times the member transfers during the month. Members who will be disenrolled at the end of the reporting month are not included in this report. Enrollees who gain and lose eligibility during the reporting month are not included. Open enrollment transactions are also excluded.

Note: Percentages are rounded to the nearest whole number.