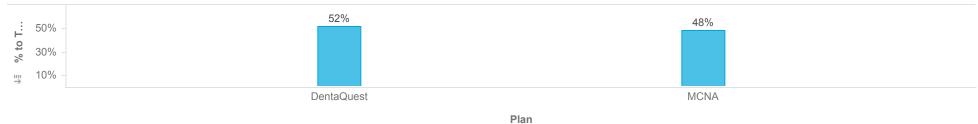

## **Enrollments by Source**

|            | Member Co        |         |       |          |        |         |        |               |        |           |  |
|------------|------------------|---------|-------|----------|--------|---------|--------|---------------|--------|-----------|--|
| Plan       | Auto Enrollments | DE File | IVR   | Mail/Fax | Mobile | Newborn | Phone  | Reinstatement | Web    | Total     |  |
| DentaQuest | 487,764          | 114,707 | 1,470 | 12,399   | 10,264 | 39,403  | 4,407  | 101,647       | 8,003  | 780,064   |  |
| MCNA       | 493,409          | 46,549  | 5,590 | 12,873   | 9,829  | 33,455  | 13,027 | 98,931        | 9,383  | 723,046   |  |
| Total      | 981,173          | 161,256 | 7,060 | 25,272   | 20,093 | 72,858  | 17,434 | 200,578       | 17,386 | 1,503,110 |  |

Description: Members who will be disenrolled at the end of the reporting month are not included. Enrollees who gain and lose eligibility during the reporting month are not included.

Note: Percentages are rounded to the nearest whole number.