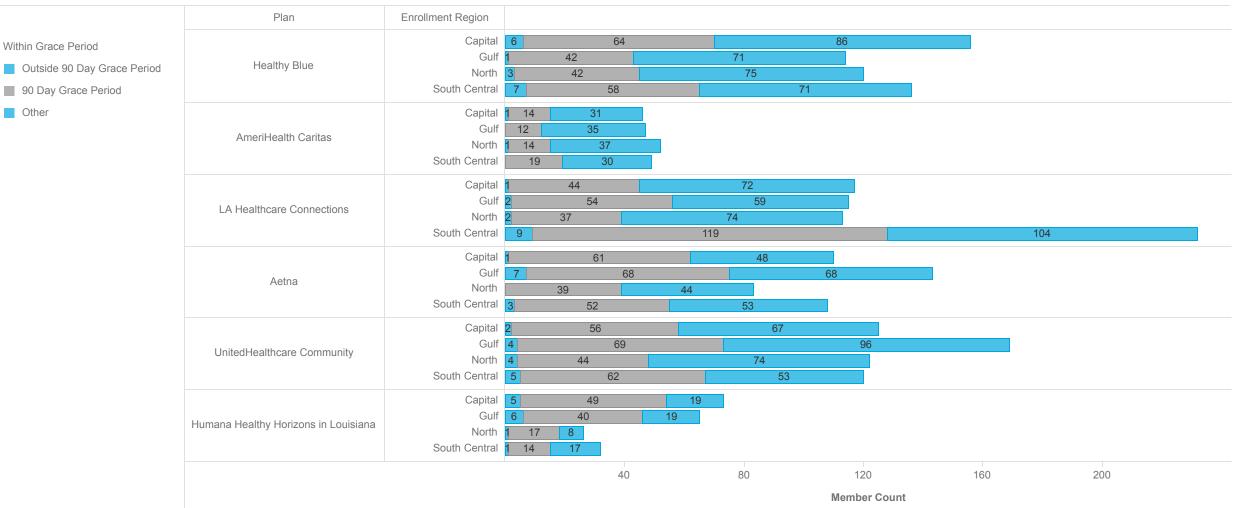

## MAXIMUS

| Enrollment Region | Plan                        | Healthy Blue | AmeriHealth Caritas | LA Healthcare Connections | Aetna        | UnitedHealthcare Community | Humana Healthy Horizons in Louisiana | Total        |
|-------------------|-----------------------------|--------------|---------------------|---------------------------|--------------|----------------------------|--------------------------------------|--------------|
|                   | Within Grace Period         | Member Count | Member Count        | Member Count              | Member Count | Member Count               | Member Count                         | Member Count |
| Capital           | Other                       | 6            | 1                   | 1                         | 1            | 2                          | 5                                    | 16           |
|                   | 90 Day Grace Period         | 64           | 14                  | 44                        | 61           | 56                         | 49                                   | 288          |
|                   | Outside 90 Day Grace Period | 86           | 31                  | 72                        | 48           | 67                         | 19                                   | 323          |
|                   | Total                       | 156          | 46                  | 117                       | 110          | 125                        | 73                                   | 627          |
| Gulf              | Other                       | 1            |                     | 2                         | 7            | 4                          | 6                                    | 20           |
|                   | 90 Day Grace Period         | 42           | 12                  | 54                        | 68           | 69                         | 40                                   | 285          |
|                   | Outside 90 Day Grace Period | 71           | 35                  | 59                        | 68           | 96                         | 19                                   | 348          |
|                   | Total                       | 114          | 47                  | 115                       | 143          | 169                        | 65                                   | 653          |
| North             | Other                       | 3            | 1                   | 2                         |              | 4                          | 1                                    | 11           |
|                   | 90 Day Grace Period         | 42           | 14                  | 37                        | 39           | 44                         | 17                                   | 193          |
|                   | Outside 90 Day Grace Period | 75           | 37                  | 74                        | 44           | 74                         | 8                                    | 312          |
|                   | Total                       | 120          | 52                  | 113                       | 83           | 122                        | 26                                   | 516          |
| South Central     | Other                       | 7            |                     | 9                         | 3            | 5                          | 1                                    | 25           |
|                   | 90 Day Grace Period         | 58           | 19                  | 119                       | 52           | 62                         | 14                                   | 324          |
|                   | Outside 90 Day Grace Period | 71           | 30                  | 104                       | 53           | 53                         | 17                                   | 328          |
|                   | Total                       | 136          | 49                  | 232                       | 108          | 120                        | 32                                   | 677          |
| Total             |                             | 526          | 194                 | 577                       | 444          | 536                        | 196                                  | 2,473        |