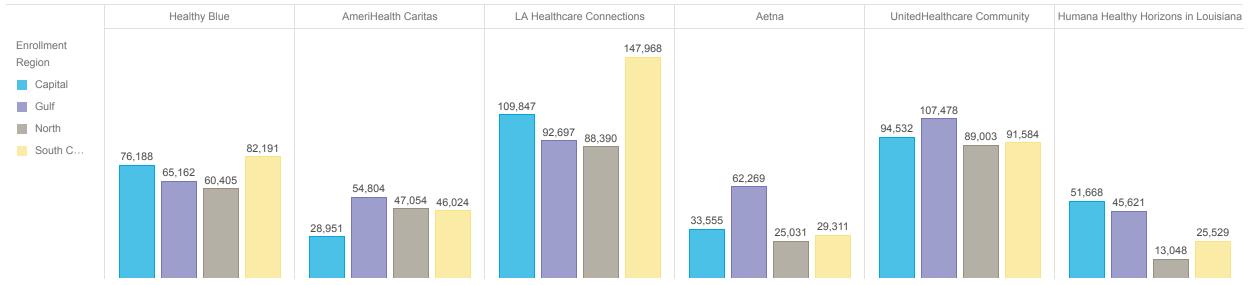

#### Active Members by Region and Plan

|                   | Member C     |                     |                           |         |                            |                                      |           |  |  |  |
|-------------------|--------------|---------------------|---------------------------|---------|----------------------------|--------------------------------------|-----------|--|--|--|
| Enrollment Region | Healthy Blue | AmeriHealth Caritas | LA Healthcare Connections | Aetna   | UnitedHealthcare Community | Humana Healthy Horizons in Louisiana | Total     |  |  |  |
| Capital           | 76,188       | 28,951              | 109,847                   | 33,555  | 94,532                     | 51,668                               | 394,741   |  |  |  |
| Gulf              | 65,162       | 54,804              | 92,697                    | 62,269  | 107,478                    | 45,621                               | 428,031   |  |  |  |
| North             | 60,405       | 47,054              | 88,390                    | 25,031  | 89,003                     | 13,048                               | 322,931   |  |  |  |
| South Central     | 82,191       | 46,024              | 147,968                   | 29,311  | 91,584                     | 25,529                               | 422,607   |  |  |  |
| Total             | 283,946      | 176,833             | 438,902                   | 150,166 | 382,597                    | 135,866                              | 1,568,310 |  |  |  |