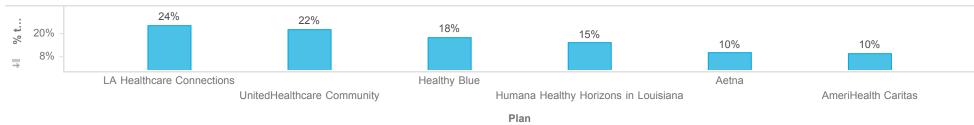

### **Enrollments by Plan**

### **Enrollments by Source**

|                                      | Member Count     |         |     |          |        |         |       |               |     |        |
|--------------------------------------|------------------|---------|-----|----------|--------|---------|-------|---------------|-----|--------|
| Plan                                 | Auto Enrollments | DE File | IVR | Mail/Fax | Mobile | Newborn | Phone | Reinstatement | Web | Total  |
| Aetna                                | 503              | 1,743   | 28  |          | 53     | 349     | 124   | 1,875         | 54  | 4,729  |
| AmeriHealth Caritas                  | 486              | 1,176   | 12  |          | 19     | 379     | 19    | 2,402         | 4   | 4,497  |
| Healthy Blue                         | 821              | 3,042   | 30  |          | 59     | 704     | 52    | 3,823         | 51  | 8,582  |
| Humana Healthy Horizons in Louisiana | 4,191            | 862     | 20  |          | 41     | 458     | 32    | 1,665         | 17  | 7,286  |
| LA Healthcare Connections            | 556              | 3,572   | 40  | 1        | 55     | 1,044   | 68    | 6,159         | 31  | 11,526 |
| UnitedHealthcare Community           | 517              | 3,626   | 47  |          | 41     | 775     | 83    | 5,428         | 40  | 10,557 |
| Total                                | 7,074            | 14,021  | 177 | 1        | 268    | 3,709   | 378   | 21,352        | 197 | 47,177 |

Description: This report shows new enrollments and transfers for the reporting month. Members who transfer plan during the reporting month will only be counted once for the month, regardless of how many times the member transfers during the month. Members who will be disenrolled at the end of the reporting month are not included in this report. Enrollees who gain and lose eligibility during the reporting month are not included. J/K linkages are excluded. Open enrollment transactions are also excluded.