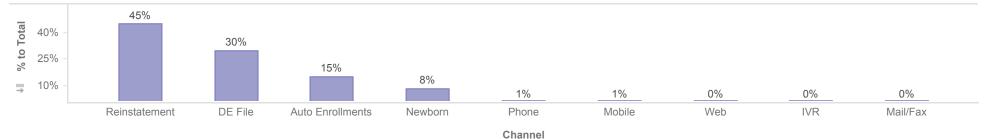

### **Enrollments by Plan**

### **Enrollments by Source**

|                                      | Member Count     |         |     |          |        |         |       |               |     |        |
|--------------------------------------|------------------|---------|-----|----------|--------|---------|-------|---------------|-----|--------|
| Plan                                 | Auto Enrollments | DE File | IVR | Mail/Fax | Mobile | Newborn | Phone | Reinstatement | Web | Total  |
| Aetna                                | 503              | 1,743   | 28  |          | 53     | 349     | 124   | 1,875         | 54  | 4,729  |
| AmeriHealth Caritas                  | 486              | 1,176   | 12  |          | 19     | 379     | 19    | 2,402         | 4   | 4,497  |
| Healthy Blue                         | 821              | 3,042   | 30  |          | 59     | 704     | 52    | 3,823         | 51  | 8,582  |
| Humana Healthy Horizons in Louisiana | 4,191            | 862     | 20  |          | 41     | 458     | 32    | 1,665         | 17  | 7,286  |
| LA Healthcare Connections            | 556              | 3,572   | 40  | 1        | 55     | 1,044   | 68    | 6,159         | 31  | 11,526 |
| UnitedHealthcare Community           | 517              | 3,626   | 47  |          | 41     | 775     | 83    | 5,428         | 40  | 10,557 |
| Total                                | 7,074            | 14,021  | 177 | 1        | 268    | 3,709   | 378   | 21,352        | 197 | 47,177 |

Description: This report shows new enrollments and transfers for the reporting month. Members who transfer plan during the reporting month will only be counted once for the month, regardless of how many times the member transfers during the month. Members who will be disenrolled at the end of the reporting month are not included in this report. Enrollees who gain and lose eligibility during the reporting month are not included. J/K linkages are excluded. Open enrollment transactions are also excluded.