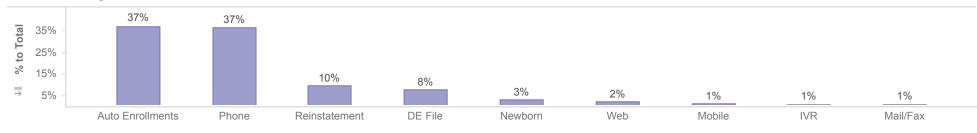

#### **Enrollments by Source**

#### Channel

|                                      | Member Count     |         |        |          |        |         |         |               |        |           |
|--------------------------------------|------------------|---------|--------|----------|--------|---------|---------|---------------|--------|-----------|
| Plan                                 | Auto Enrollments | DE File | IVR    | Mail/Fax | Mobile | Newborn | Phone   | Reinstatement | Web    | Total     |
| Aetna                                | 46,773           | 16,120  | 3,040  | 2,123    | 4,425  | 4,219   | 54,384  | 13,703        | 5,691  | 150,478   |
| AmeriHealth Caritas                  | 74,161           | 9,021   | 798    | 476      | 1,165  | 5,646   | 66,454  | 18,001        | 1,233  | 176,955   |
| Healthy Blue                         | 89,120           | 26,954  | 3,077  | 2,313    | 5,611  | 10,708  | 113,090 | 27,042        | 6,379  | 284,294   |
| Humana Healthy Horizons in Louisiana | 106,209          | 5,970   | 1,093  | 1,210    | 1,473  | 4,411   | 3,232   | 10,792        | 1,702  | 136,092   |
| LA Healthcare Connections            | 140,790          | 29,085  | 5,636  | 3,907    | 5,896  | 16,873  | 176,314 | 46,371        | 14,431 | 439,303   |
| UnitedHealthcare Community           | 123,507          | 32,060  | 4,151  | 2,533    | 4,647  | 12,019  | 160,421 | 38,075        | 5,593  | 383,006   |
| Total                                | 580,560          | 119,210 | 17,795 | 12,562   | 23,217 | 53,876  | 573,895 | 153,984       | 35,029 | 1,570,128 |

Description: This report shows all active members in Healthy Louisiana as of the effective date above. Members who will be disenrolled at the end of the reporting month are not included. Enrollees who gain and lose eligibility during the reporting month are not included. J/K linkages are excluded. Note: Percentages are rounded to the nearest whole number.