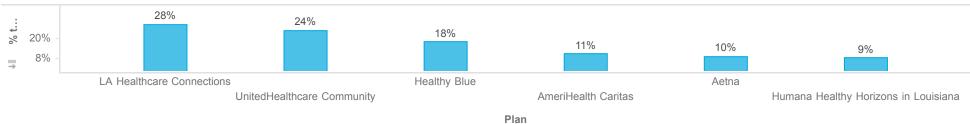

#### **Enrollments by Source**

#### Channel

|                                      | Member Count     |         |        |          |        |         |         |               |        |           |
|--------------------------------------|------------------|---------|--------|----------|--------|---------|---------|---------------|--------|-----------|
| Plan                                 | Auto Enrollments | DE File | IVR    | Mail/Fax | Mobile | Newborn | Phone   | Reinstatement | Web    | Total     |
| Aetna                                | 46,773           | 16,120  | 3,040  | 2,123    | 4,425  | 4,219   | 54,384  | 13,703        | 5,691  | 150,478   |
| AmeriHealth Caritas                  | 74,161           | 9,021   | 798    | 476      | 1,165  | 5,646   | 66,454  | 18,001        | 1,233  | 176,955   |
| Healthy Blue                         | 89,120           | 26,954  | 3,077  | 2,313    | 5,611  | 10,708  | 113,090 | 27,042        | 6,379  | 284,294   |
| Humana Healthy Horizons in Louisiana | 106,209          | 5,970   | 1,093  | 1,210    | 1,473  | 4,411   | 3,232   | 10,792        | 1,702  | 136,092   |
| LA Healthcare Connections            | 140,790          | 29,085  | 5,636  | 3,907    | 5,896  | 16,873  | 176,314 | 46,371        | 14,431 | 439,303   |
| UnitedHealthcare Community           | 123,507          | 32,060  | 4,151  | 2,533    | 4,647  | 12,019  | 160,421 | 38,075        | 5,593  | 383,006   |
| Total                                | 580,560          | 119,210 | 17,795 | 12,562   | 23,217 | 53,876  | 573,895 | 153,984       | 35,029 | 1,570,128 |

Description: This report shows all active members in Healthy Louisiana as of the effective date above. Members who will be disenrolled at the end of the reporting month are not included. Enrollees who gain and lose eligibility during the reporting month are not included. J/K linkages are excluded. Note: Percentages are rounded to the nearest whole number.