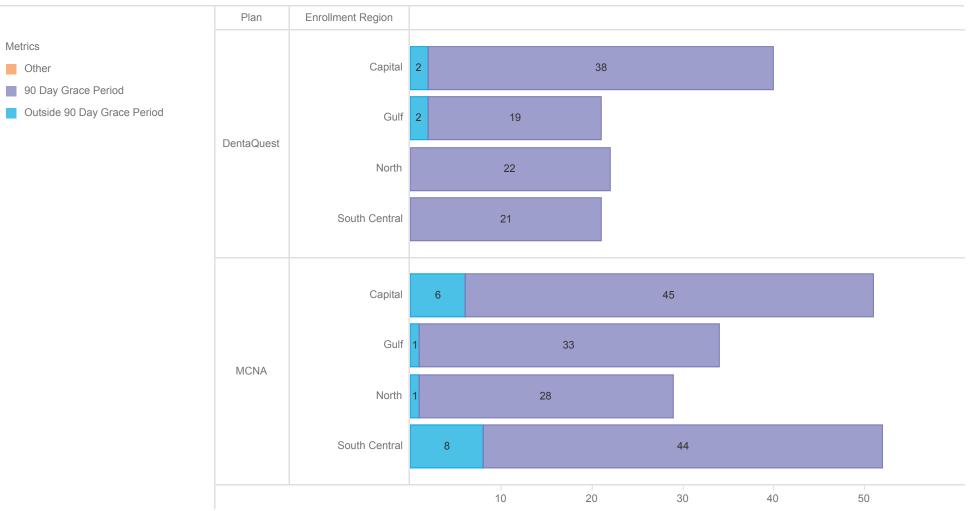

## MAXIMUS

Transfers by Plan and Region

Description: This report shows member transfers by Plan & Region by Reason during the reporting month. Reasons defined as: 1) Outside 90 Day Grace Period 2) Inside 90 Day Grace Period 3) Other. Members who will be disenvolled at the end of the reporting month are not included in this report. Open enrollment transactions are also excluded from the report.

## MAXIMUS

| Enrollment Region | Plan                        | DentaQuest   | MCNA         | Total        |
|-------------------|-----------------------------|--------------|--------------|--------------|
|                   | Within Grace Period         | Member Count | Member Count | Member Count |
| Capital           | 90 Day Grace Period         | 38           | 45           | 83           |
|                   | Outside 90 Day Grace Period | 2            | 6            | 8            |
|                   | Total                       | 40           | 51           | 91           |
| Gulf              | 90 Day Grace Period         | 19           | 33           | 52           |
|                   | Outside 90 Day Grace Period | 2            | 1            | 3            |
|                   | Total                       | 21           | 34           | 55           |
| North             | 90 Day Grace Period         | 22           | 28           | 50           |
|                   | Outside 90 Day Grace Period |              | 1            | 1            |
|                   | Total                       | 22           | 29           | 51           |
| South Central     | 90 Day Grace Period         | 21           | 44           | 65           |
|                   | Outside 90 Day Grace Period |              | 8            | 8            |
|                   | Total                       | 21           | 52           | 73           |
| Total             |                             | 104          | 166          | 270          |

Description: This report shows member transfers by Plan & Region by Reason during the reporting month. Reasons defined as: 1) Outside 90 Day Grace Period 2) Inside 90 Day Grace Period 3) Other. Members who will be disenrolled at the end of the reporting month are not included in this report. Open enrollment transactions are also excluded from the report.