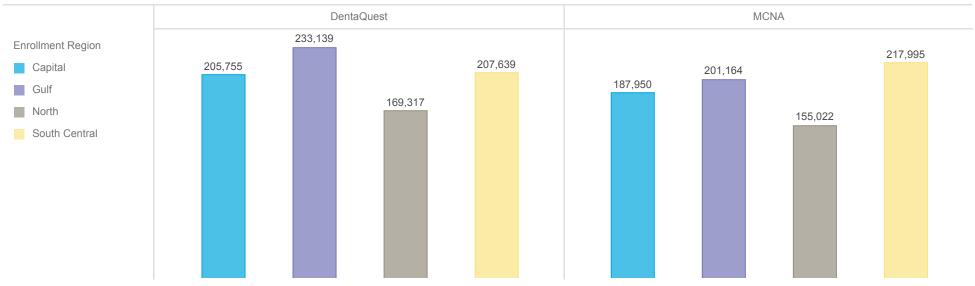

#### Active Members by Region and Plan

|                   | Member Count |         |           |  |
|-------------------|--------------|---------|-----------|--|
| Enrollment Region | DentaQuest   | MCNA    | Total     |  |
| Capital           | 205,755      | 187,950 | 393,705   |  |
| Gulf              | 233,139      | 201,164 | 434,303   |  |
| North             | 169,317      | 155,022 | 324,339   |  |
| South Central     | 207,639      | 217,995 | 425,634   |  |
| Total             | 815,850      | 762,131 | 1,577,981 |  |